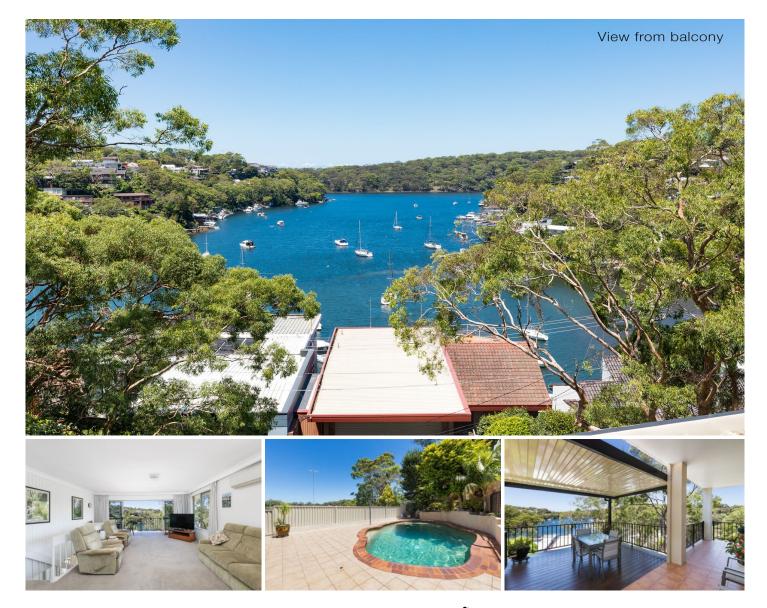

## 39 Marina Crescent Gymea Bay NSW

Situated in one of Gymea Bay's prime locations resides this full brick family home which is elevated above the street and enjoys a peaceful cul-de-sac setting whilst it captures stunning bay views from its multiple living areas and vast entertainer's terrace.

Generous in size with an appealing North East aspect this home is perfect for those who love to entertain and it sits within the Kirrawee High catchment with a stroll to the bus and local cafe's.

- \* Striking water views of Gymea Bay & Grays Point
- \* Spacious and multiple living areas with wet bar
- \* Entertainers' kitchen with stone bench tops & plenty of storage