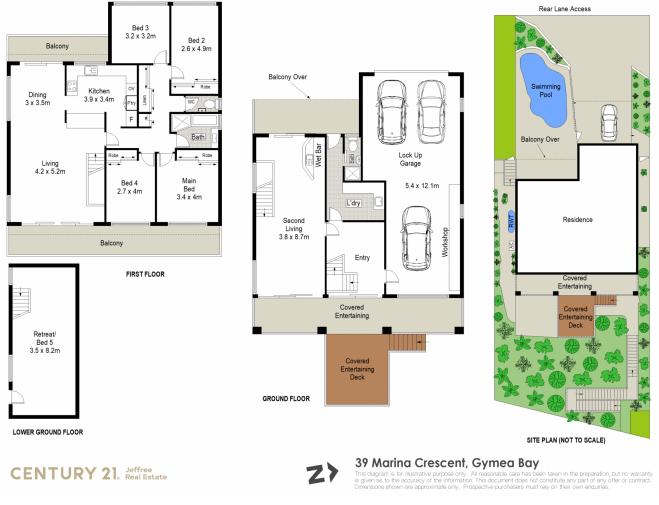

## 5 🛤 2 🚰 4 🚘

| Туре      | : House                           |
|-----------|-----------------------------------|
| Price     | : \$ 2,000,000                    |
| Land Size | : 619.7 sqm                       |
| View      | <ul> <li>https://w/w/w</li> </ul> |