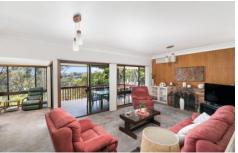

- \* Large family room with separate dining area with a peaceful outlook
- \* Four bedrooms, one room downstairs with separate external entry
- \* Neat kitchen with dishwasher and plenty of cupboards
- \* Outdoor decking area with a river views and Louvre roof