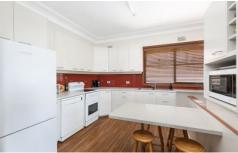

- \* Large family room with separate dining area with a peaceful outlook
- \* Four bedrooms, one room downstairs with separate external entry
- \* Neat kitchen with dishwasher and plenty of cupboards
- \* Outdoor decking area with a river views and Louvre roof