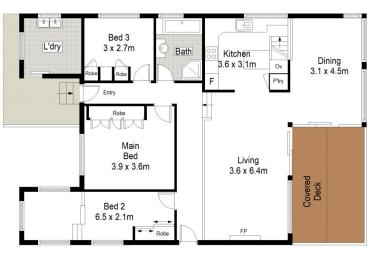

- \* Large family room with separate dining area with a peaceful outlook
- \* Four bedrooms, one room downstairs with separate external entry
- \* Neat kitchen with dishwasher and plenty of cupboards
- \* Outdoor decking area with a river views and Louvre roof

**GROUND FLOOR** 

CENTURY 21. Jeffree Real Estate

28 Yirak Lane, Como
This diagram is for illustrative purpose only. All reasonable care has been taken in the preparation, but no warranty is given as to the accuracy of the information. This document does not constitute any part of any offer or contract. Dimensions shown are approximate only. Prospective purchasers must rely on their own enquiries.