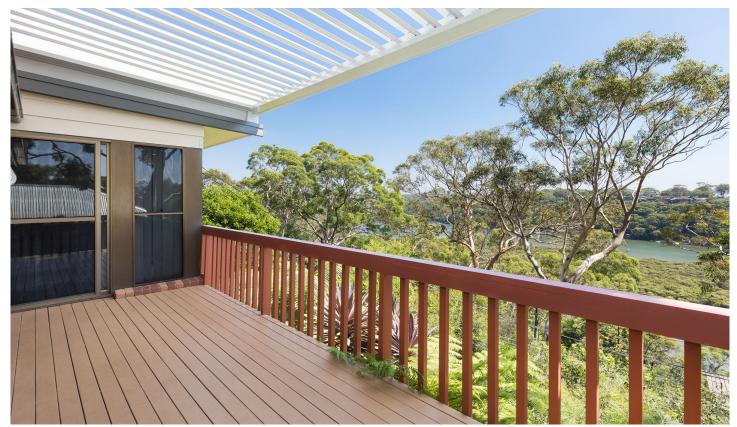

- \* Large family room with separate dining area with a peaceful outlook
- \* Four bedrooms, one room downstairs with separate external entry
- \* Neat kitchen with dishwasher and plenty of cupboards
- \* Outdoor decking area with a river views and Louvre roof