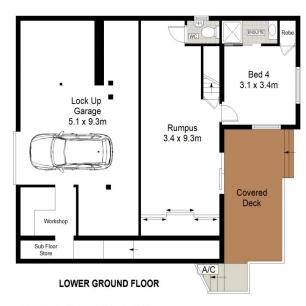

- \* Large family room with separate dining area with a peaceful outlook
- \* Four bedrooms, one room downstairs with separate external entry
- \* Neat kitchen with dishwasher and plenty of cupboards
- \* Outdoor decking area with a river views and Louvre roof

**GROUND FLOOR** 

CENTURY 21. Jeffree Real Estate

28 Yirak Lane, Como
This diagram is for illustrative purpose only. All reasonable care has been taken in the preparation, but no warranty is given as to the accuracy of the information. This document does not constitute any part of any offer or contract. Dimensions shown are approximate only. Prospective purchasers must rely on their own enquiries.