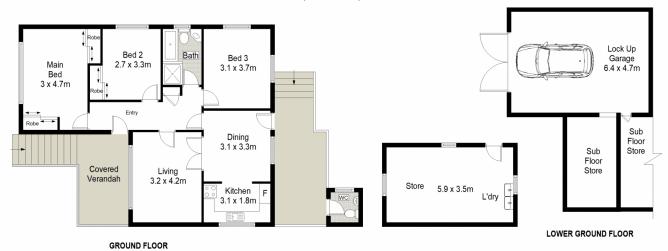

- \* Original three bedroom home
- \* 663.9m2 (12.19m x 54.86m)
- \* Renovate / Knockdown Rebuild (STCA)
- \* Position & Potential
- \* Kirrawee High Catchment area

## 4 Arcadia Avenue, Gymea Bay

This diagram is for illustrative purpose only. All reasonable care has been taken in the preparation, but no warrant is given as to the accuracy of the information. This document does not constitute any part of any offer or contract Dimensions shown are approximate only. Prospective purchasers must rely on their own enquiries.