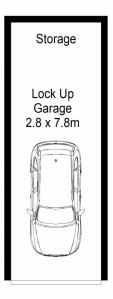

## Features:

Large combined living & dining area opening onto sunny balcony with leafy outlook.

Galley style kitchen with abundance of storage space Two generous bedrooms, both with built in wardrobes Two bathrooms, main with bath tub and shower Internal laundry with dryer, bonus third toilet in laundry lock up garage, intercom, security building 12 month lease available now Sorry, no pets

CENTURY 21. Jeffree Real Estate

14/50-56 Talara Road, Gymea

This diagram is for illustrative purpose only. All reasonable care has been taken in the preparation, but no warranty is given as to the accuracy of the information. This document does not constitute any part of any offer or contract. Dispensions shown are approximate only. Prespectible, purphases must reply on their own provides on the property of the provides o