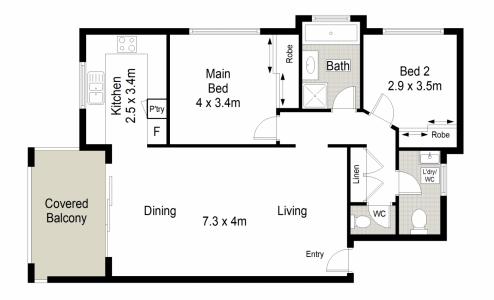

## 14/50-56 Talara Road Gymea NSW

This generously proportioned ground floor security apartment features a private and leafy aspect, located just moments to the vibrant heart of Gymea village shops, cafes & transport.

## Features:

Large combined living & dining area opening onto sunny balcony with leafy outlook.

Galley style kitchen with abundance of storage space Two generous bedrooms, both with built in wardrobes Two bathrooms, main with bath tub and shower Internal laundry with dryer, bonus third toilet in laundry lock up garage, intercom, security building 12 month lease available now Sorry, no pets

CENTURY 21. Jeffree Real Estate

14/50-56 Talara Road, Gymea

This diagram is for illustrative purpose only. All reasonable care has been taken in the preparation, but no warranty is given as to the accuracy of the information. This document does not constitute any part of any offer or contract. Dispensions shown are approximate only. Prespectible, purphases must reply on their own provides on the property of the provides o