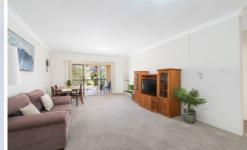

## Features:

Large combined living & dining area opening onto sunny balcony with leafy outlook.

Galley style kitchen with abundance of storage space Two generous bedrooms, both with built in wardrobes Two bathrooms, main with bath tub and shower Internal laundry with dryer, bonus third toilet in laundry lock up garage, intercom, security building 12 month lease available now Sorry, no pets