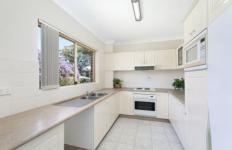

## Features:

Large combined living & dining area opening onto sunny balcony with leafy outlook.

Galley style kitchen with abundance of storage space Two generous bedrooms, both with built in wardrobes Two bathrooms, main with bath tub and shower Internal laundry with dryer, bonus third toilet in laundry lock up garage, intercom, security building 12 month lease available now Sorry, no pets