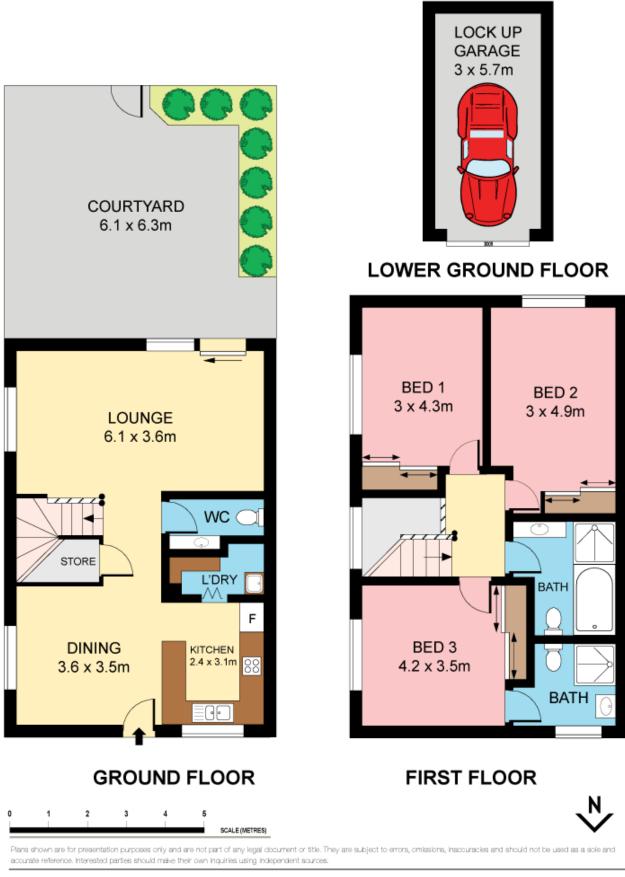

## 25/41 Bath Road Kirrawee NSW

Peacefully set in a sought after garden complex, this inviting townhouse is ready to enjoy, full of natural light and abundant space and enhanced by its spacious and very private alfresco entertaining courtyard. Enjoy a superb resort style lifestyle with on-site pool, gymnasium and tennis court and easy access to bus, rail, local shopping and schools.

- Generous separate family living and casual dining areas
- Modern kitchen with stainless appliances, powder room
- Fenced and gated, paved child & pet friendly courtyard
- 3 beds quietly located on the top level, each with BIRs
- Master with modern ensuite, reverse cycle air in living
- New floating timber floors, single secure lock up garage