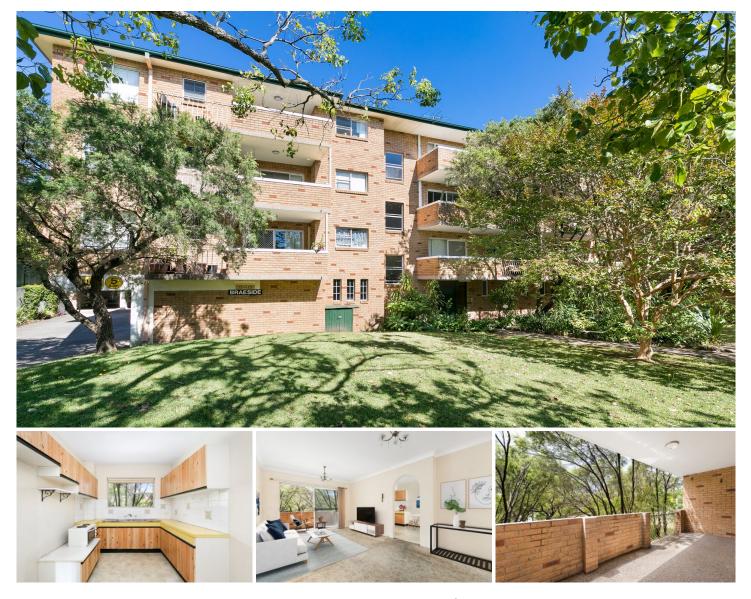

## 12/11-15 Kiora Road Miranda NSW

Conveniently set with a quick and easy stroll to a host of fantastic amenities that Miranda has to offer, this east facing apartment offers the perfect entry point or investment into a sought after locale. Light filled throughout but in need of some renovations this apartment is ready for your personal touch as you upgrade and reap the rewards.

- \* Generous open plan lounge & dining with gas outlet
- \* Original kitchen & internal laundry
- \* Two well-proportioned bedrooms
- \* East facing balcony with leafy outlook
- \* Single lock up garage with extra storage
- \* Great for first home buyers or investors

## 2 🎮 1 🚔 1 🚘

- Type : Unit
- **Price :** \$ 520,000
- View : https://www.jreproperty.com.au/sale/nsw/sutherla nd/miranda/residential/unit/7483386

Luke Jeffree 02 9540 2222

Belinda Sanders 02 9540 2222

**GROUND FLOOR** 