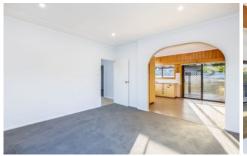

## Featuring;

- Three bedrooms all with built in robes, two with new ceiling fans
- Open plan kitchen with plenty of cupboard space and dishwasher
- Lounge area with air conditioning and new carpet
- Brand new carpet throughout bedrooms
- Freshly painted throughout
- Sunny undercover back deck perfecting for entertaining
- Modern external laundry and bonus separate w/c