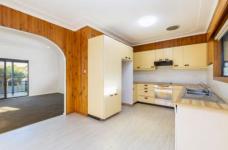

## Featuring;

- Three bedrooms all with built in robes, two with new ceiling fans
- Open plan kitchen with plenty of cupboard space and dishwasher
- Lounge area with air conditioning and new carpet
- Brand new carpet throughout bedrooms
- Freshly painted throughout
- Sunny undercover back deck perfecting for entertaining
- Modern external laundry and bonus separate w/c