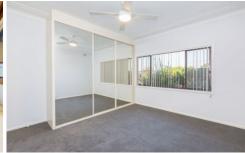

## Featuring;

- Three bedrooms all with built in robes, two with new ceiling fans
- Open plan kitchen with plenty of cupboard space and dishwasher
- Lounge area with air conditioning and new carpet
- Brand new carpet throughout bedrooms
- Freshly painted throughout
- Sunny undercover back deck perfecting for entertaining
- Modern external laundry and bonus separate w/c