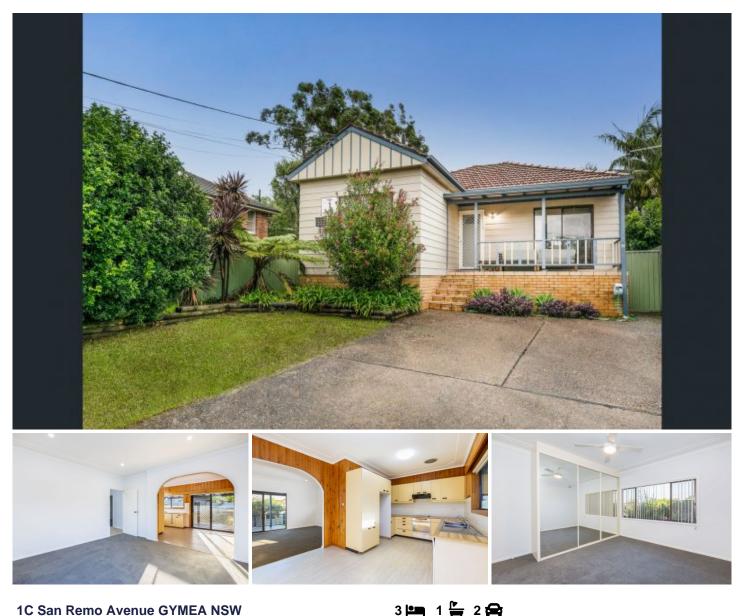

## **1C San Remo Avenue GYMEA NSW**

Warm & welcoming, this well maintained, recently updated home sits on an exceptional large parcel of land enjoying side lane access. Set in a peaceful cul-de-sac and close to all Gymea Village has to offer, it is an ideal for a growing family that needs space.

## Featuring;

- Three bedrooms all with built in robes, two with ceiling fans

- Large open plan kitchen and dining with plenty of cupboard space and dishwasher
- Lounge area with air conditioning and near new carpet
- Near new carpet throughout bedrooms
- Neat and tidy bathroom
- Sunny undercover back deck perfecting for entertaining