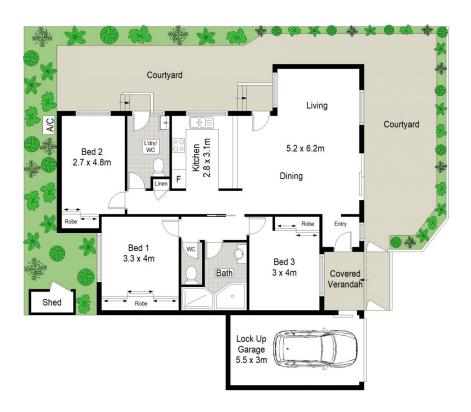

## 2/54 Karimbla Road Miranda NSW

One of only two and with only one common wall being the garage, this spacious 3 bedroom villa is immaculate throughout and is perfectly positioned in a super convenient location with easy access to parks, transports & Westfield shopping. Boasting a substantial floorplan with combined living, dining area and open plan kitchen whilst enjoying a private leafy outlook with the large wrap around courtyard. Providing an easy-care low maintenance lifestyle surrounded by established gardens.

- \* Spacious combined living and dining
- \* Large kitchen with ample storage
- \* 3 Bedrooms all with wardrobes, ducted air con throughout
- \* Large, neat bathroom with separate bath and shower
- \* Single lock up garage and off street parking in front of

## 2/54 Karimbla Road, Miranda

This diagram is for illustrative purpose only. All reasonable care has been taken in the preparation, but no warranty is given as to the accuracy of the information. This document does not constitute any part of any offer or contract. Dimensions shown are approximate only. Prospective purchasers must rely on their own enquiries.