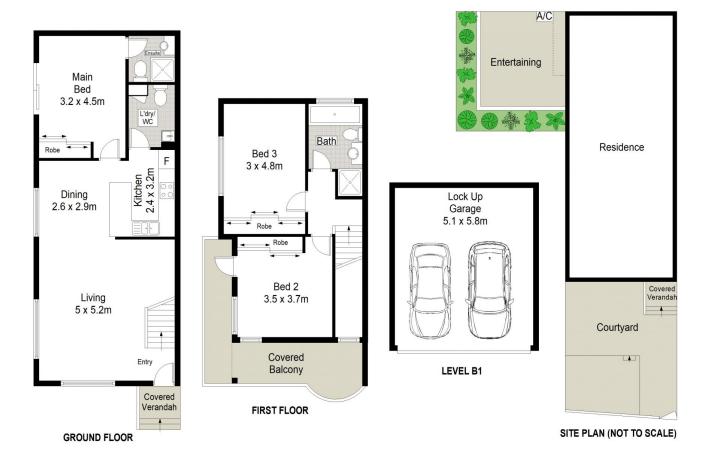

## 17/26-32 High Street Caringbah NSW

With an abundance of space and full of natural light this townhouse promises easy everyday living and generous choices of entertaining areas. The perfect base or investment opportunity in a convenient location.

- \* Substantial combined living & dining area with split system
- \* Modern kitchen with gas stove top and dishwasher
- \* 3 large bedrooms each with BIR's, master bedroom downstairs
- \* Master bedroom with ensuite and private courtyard
- \* A choice of 2 paved generous courtyards, North facing & West facing
- \* Double lock up garage, gas outlet in lounge area

## 3 2 2 2

Type: Townhouse Price: \$915,000

**View**: https://www.jreproperty.com.au/sale/nsw/sutherla nd/caringbah/residential/townhouse/7484485

**Trent Jeffree** 02 9540 2222