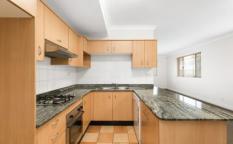

- \* Substantial combined living & dining area with split system
- \* Modern kitchen with gas stove top and dishwasher
- \* 3 large bedrooms each with BIR's, master bedroom downstairs
- \* Master bedroom with ensuite and private courtyard
- \* A choice of 2 paved generous courtyards, North facing & West facing
- \* Double lock up garage, gas outlet in lounge area