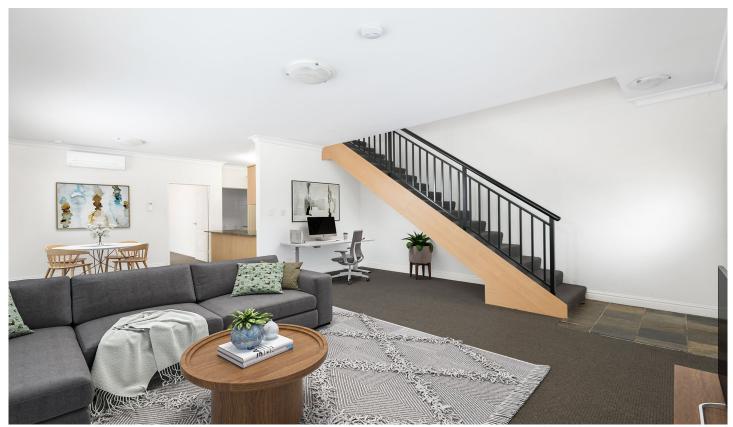

- \* Substantial combined living & dining area with split system
- \* Modern kitchen with gas stove top and dishwasher
- \* 3 large bedrooms each with BIR's, master bedroom downstairs
- \* Master bedroom with ensuite and private courtyard
- \* A choice of 2 paved generous courtyards, North facing & West facing
- \* Double lock up garage, gas outlet in lounge area