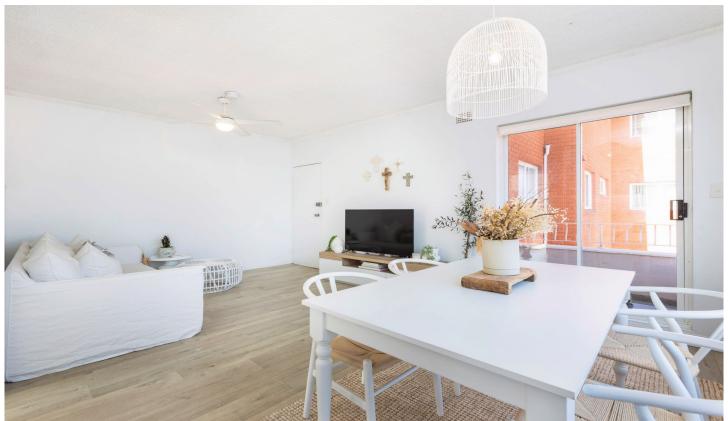

## 8/3A Trickett Road Woolooware NSW

This delightfully renovated apartment is an absolute pleasure to inspect. With meticulous attention to detail and sun drenched open spaces this apartment caters for those looking for a low maintenance "turn key" home and the perfect address for a convenient lifestyle with its close proximity to Woolooware station and Cronulla' waterways.

- \* Stylish timber flooring throughout, designer fittings & fixtures
- \* Large combine lounge and dining area with timber paneling
- \* Oversized bedroom with ceiling fan and built in wardrobe
- \* Immaculate bathroom with separate shower and bath
- \* Enjoy the East facing balcony which flows off the living area