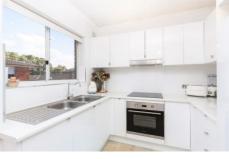

## 8/3A Trickett Road Woolooware NSW

This delightfully renovated apartment is an absolute pleasure to inspect. With meticulous attention to detail and sun drenched open spaces this apartment caters for those looking for a low maintenance "turn key" home and the perfect address for a convenient lifestyle with its close proximity to Woolooware station and Cronulla' waterways.

- \* Stylish timber flooring throughout, designer fittings & fixtures
- \* Large combine lounge and dining area with timber paneling
- \* Oversized bedroom with ceiling fan and built in wardrobe
- \* Immaculate bathroom with separate shower and bath
- \* Enjoy the East facing balcony which flows off the living area