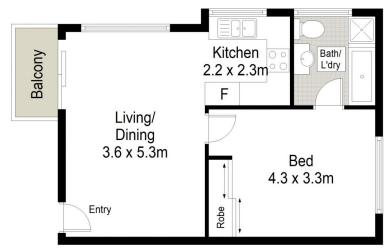

- \* Stylish timber flooring throughout, designer fittings & fixtures
- \* Large combine lounge and dining area with timber paneling
- \* Oversized bedroom with ceiling fan and built in wardrobe
- \* Immaculate bathroom with separate shower and bath
- \* Enjoy the East facing balcony which flows off the living area

**GROUND FLOOR** 

LEVEL 2

CENTURY 21. Jeffree Real Estate

## 8/3A Trickett Road, Woolooware

This diagram is for illustrative purpose only. All reasonable care has been taken in the preparation, but no warran is given as to the accuracy of the information. This document does not constitute any part of any offer or contract Dimensions shown are annowingle not. Preparedity a prichaser must return or their own enturities.