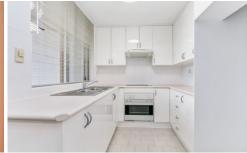

- \* Light filled interiors and freshly painted
- \* Expansive open plan living and dining area
- \* Modern galley style kitchen with plenty of cupboard space
- \* Two well proportioned bedrooms, both with built in wardrobes
- \* Double side by side lock up garage in a well maintained security complex
- \* Quality 1st home or solid investment buying