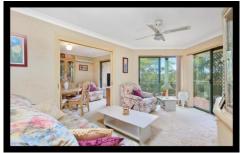

## **Bangor**

Newly renovated unit in over 55s complex, Arana Crest. Boasting an oversized bedroom with ensuite and built in robe, generous lounge and adjoining dining area. Great size balcony with water glimpses, ducted air and a single garage. Enjoy access to the resort style pool, spa and function areas.

- \* Please note this is an over 55's complex
- Fresh paint and carpet throughout
- Great size balcony with water glimpses
- Renovated kitchen
- Ducted air-conditioning