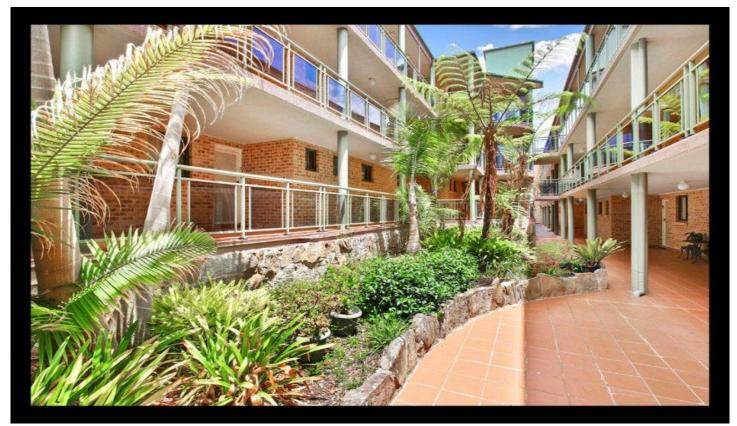

## **Bangor**

Newly renovated unit in over 55s complex, Arana Crest. Boasting an oversized bedroom with ensuite and built in robe, generous lounge and adjoining dining area. Great size balcony with water glimpses, ducted air and a single garage. Enjoy access to the resort style pool, spa and function areas.

- \* Please note this is an over 55's complex
- Fresh paint and carpet throughout
- Great size balcony with water glimpses
- Renovated kitchen
- Ducted air-conditioning