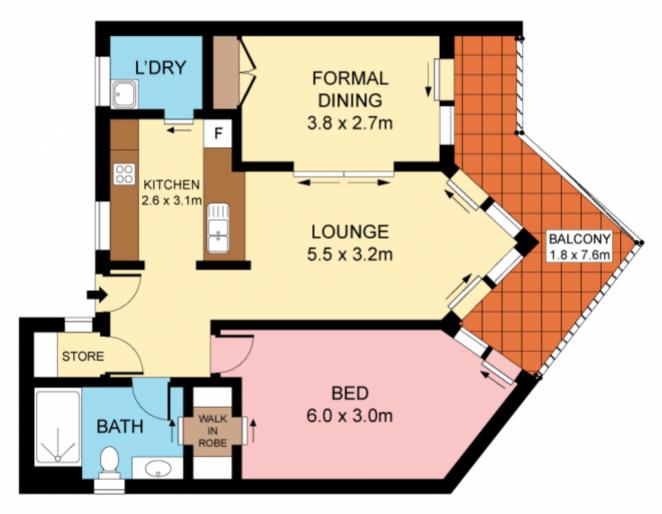

Boasting a great size bedroom with ensuite, built-in-robe & access onto the balcony with views. Terrific size kitchen which opens to the generous lounge room & adjoining formal dining area. Enjoy the access to pool, spa area & function area.

## **TOP FLOOR**

Plans shown are for presentation purposes only and are not part of any legal document or title. They are subject to errors, omissions, inaccuracies and should not be used as a sole and accurate reference. Interested parties should make their own inquiries using independent sources.