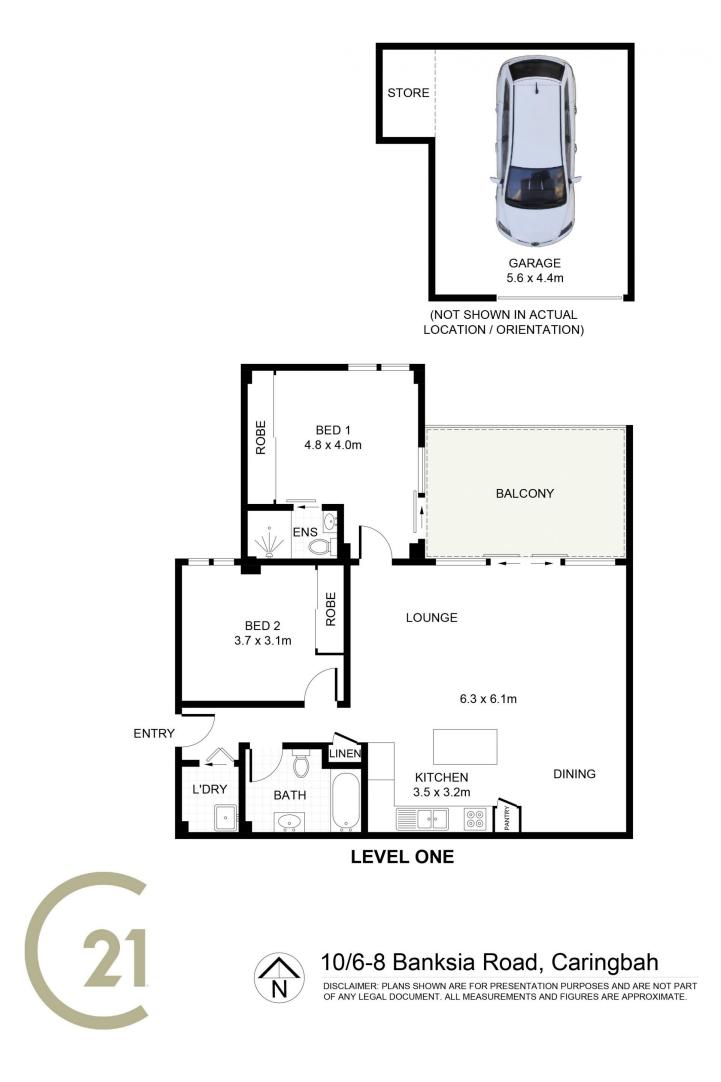

\* Modern Kitchen with gas cooktop and adjoining dining area

\* Well sized bedrooms, both with built in robes- master with ensuite

## 2 🎮 2 🚆

Type : Apartment

**View :** https://www.jreproperty.com.au/sale/nsw/sutherla nd/caringbah/residential/apartment/7484886

Trent Jeffree 02 9540 2222

For full version visit the website

https://www.jreproperty.com.au