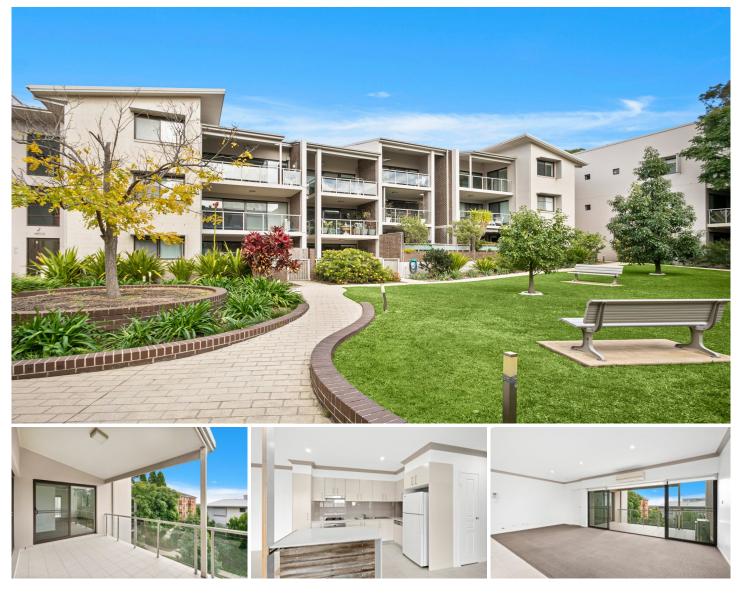

## 10/6-8 Banksia Road CARINGBAH NSW

Conveniently located with duel access from both Banksia Rd and Kingsway this well-proportioned modern apartment presents a perfect choice for the first home buyers, downsizer or investor.

Light filled spacious interiors throughout and benefiting from a Northerly aspect, this apartment is a short walk to Caringbah rail, shops, cafes and has buses at your door.

\* Spacious open plan living and dining with plenty of natural light

\* Modern Kitchen with gas cooktop and adjoining dining area

\* Well sized bedrooms, both with built in robes- master with ensuite