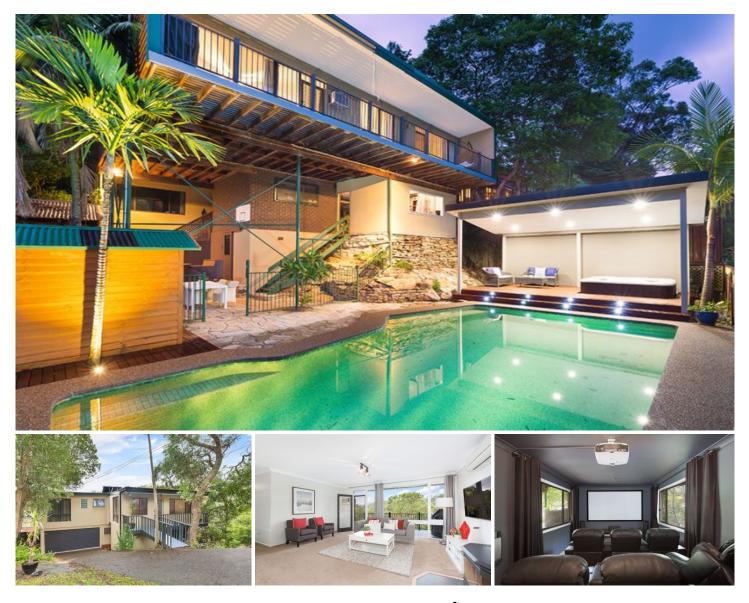

## 59 Lower Washington Drive Bonnet Bay NSW

Ideally located in sought after suburb and overlooking bushland reserve this private spacious family home has lots to offer. Boasting large open plan living rooms, central gourmet kitchen, spilling out to observation deck, outdoor covered deck with spa adjoining fabulous in ground pool.

Additional features include home theatre, sauna and second bathroom, combustion fireplace, air conditioning, excellent storage plus large lock-up garage. Easy stroll to local shops, schools, bus, cafes and bush walks.

- A home of rare charm and appeal.
- 350 metres to Bonnet Bay School
- 250 metres to shopping centre
- Reverse cycle air conditioning

For full version visit the website