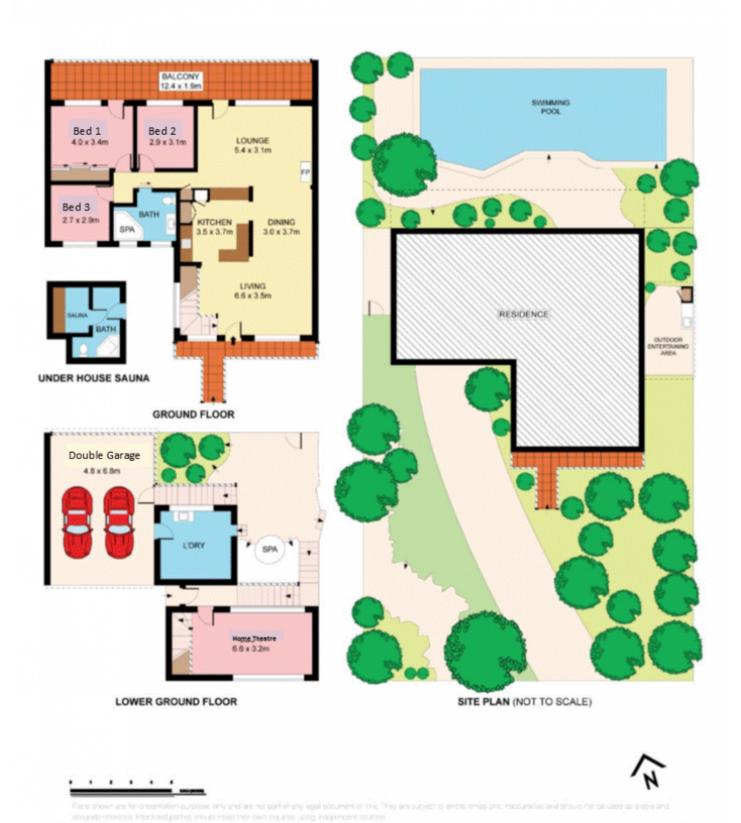

## 59 Lower Washington Drive Bonnet Bay NSW

Ideally located in sought after suburb and overlooking bushland reserve this private spacious family home has lots to offer. Boasting large open plan living rooms, central gourmet kitchen, spilling out to observation deck, outdoor covered deck with spa adjoining fabulous in ground pool.

Additional features include home theatre, sauna and second bathroom, combustion fireplace, air conditioning, excellent storage plus large lock-up garage. Easy stroll to local shops, schools, bus, cafes and bush walks.

## 3 🛤 2 🚔 2 🛱

- Type : House
- Land Size : 563 sqm View : https://ww
  - : https://www.jreproperty.com.au/sale/nsw/sut herland/bonnet-bay/residential/house/74848 88

59 Lower Washington Drive

BONNET BAY