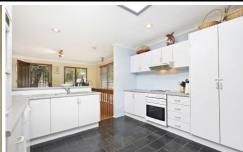

- Casual and formal dining, open plan living with wood fire
- Centrally placed kitchen, abundant storage & workspace
- Wide decks run the length of the home with striking views
- Private paved poolside areas are perfect for entertaining
- Reverse cycle air, master with BIRs and access to deck
- Stylish bamboo floors, 4th bedroom/rumpus, bath with