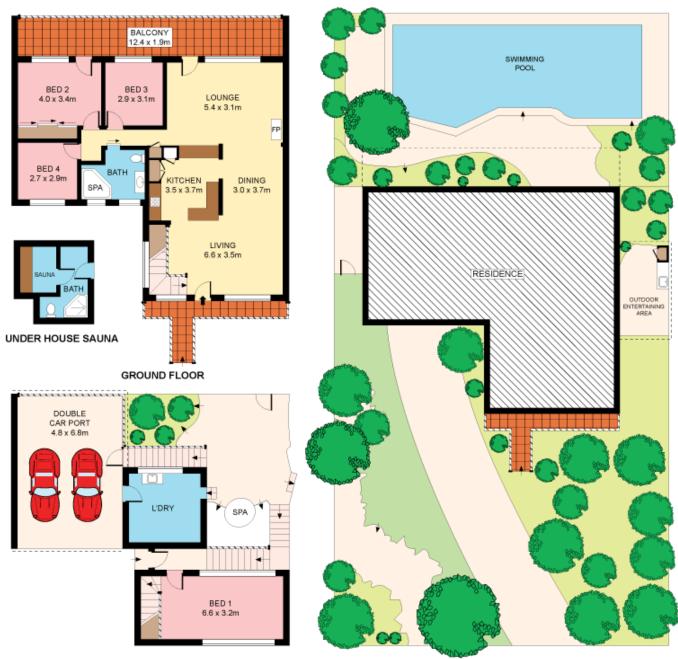

## 59 Lower Washington Drive Bonnet Bay NSW

Embrace a resort style lifestyle in this inviting family home enhanced with stylish updates and immersed in a tranquil bushland setting. Two levels of living extend to a spectacular entertainers paradise with swirl tub, built in external wet bar, sauna and pool. This very special home is an easy stroll to the local school, shops, cafes, bus and bush walks.

- Casual and formal dining, open plan living with wood fire
- Centrally placed kitchen, abundant storage & workspace
- Wide decks run the length of the home with striking views
- Private paved poolside areas are perfect for entertaining
- Reverse cycle air, master with BIRs and access to deck
- Stylish bamboo floors, 4th bedroom/rumpus, bath with

For full version visit the website

4 🕮 2 🖺 2 🖨

Type : House Land Size : 562 sqm

View: https://www.jreproperty.com.au/sale/nsw/sut

herland/bonnet-bay/residential/house/74848

89

Dion Moon 02 9540 2222

LOWER GROUND FLOOR

SITE PLAN (NOT TO SCALE)

Plans shown are for presentation purposes only and are not part of any legal document or title. They are subject to errors, omissions, inaccuracies and should not be used as a sole and accurate reference. Interested parties should make their own inquiries using independent sources.