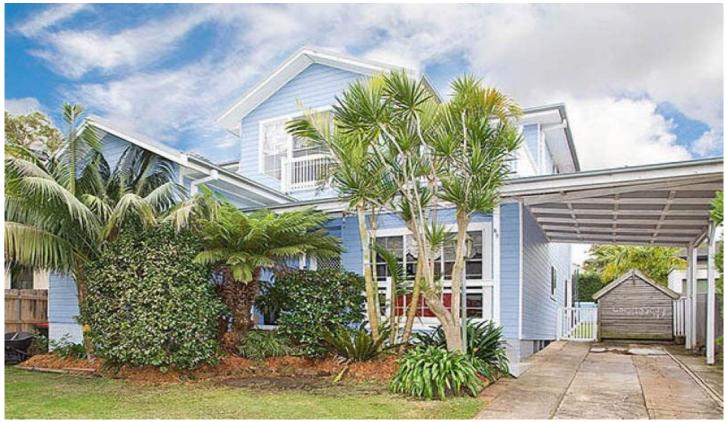

## **85 Dominic Street Burraneer NSW**

Perfectly positioned in a location most of us have always been envious of. This family size home boasts a functional open plan lounge/dining area plus additional front family room. Spacious kitchen with gas cook top, modern bathroom downstairs plus main bathroom upstairs. Main bedroom enjoys an ensuite, walk-in-robe, balcony & park views across of the road. Magnificent flat north facing backyard boasts a beautiful private in-ground pool & plenty of grassed area for the kids to kick a ball around. Double length carport plus study complete this great home. Highly motivated vendors encourage all genuine buyers to take advantage of this great opportunity.