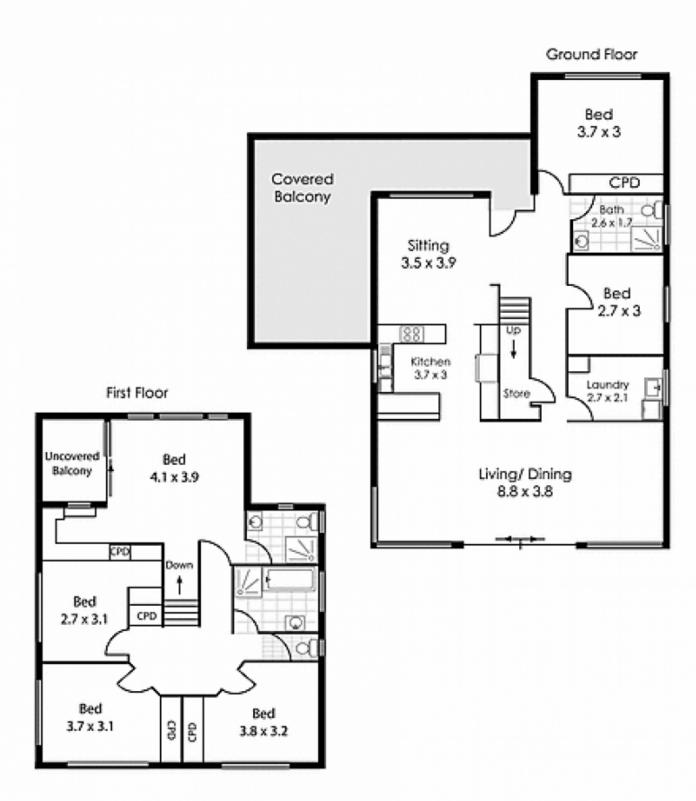

## **85 Dominic Street Burraneer NSW**

Perfectly positioned in a location most of us have always been envious of. This family size home boasts a functional open plan lounge/dining area plus additional front family room. Spacious kitchen with gas cook top, modern bathroom downstairs plus main bathroom upstairs. Main bedroom enjoys an ensuite, walk-in-robe, balcony & park views across of the road. Magnificent flat north facing backyard boasts a beautiful private in-ground pool & plenty of grassed area for the kids to kick a ball around. Double length carport plus study complete this great home. Highly motivated vendors encourage all genuine buyers to take advantage of this great opportunity.