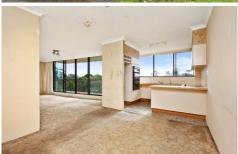

- Perfect north aspect, filled with natural light
- Spacious living wrapped in glass, wide balcony
- Substantial original kitchen with striking views
- Two good sized bedrooms, BIRs, central bath
- Internal laundry, intercom, secure lock up garage
- Huge potential, perfect 1st home buyers/investor