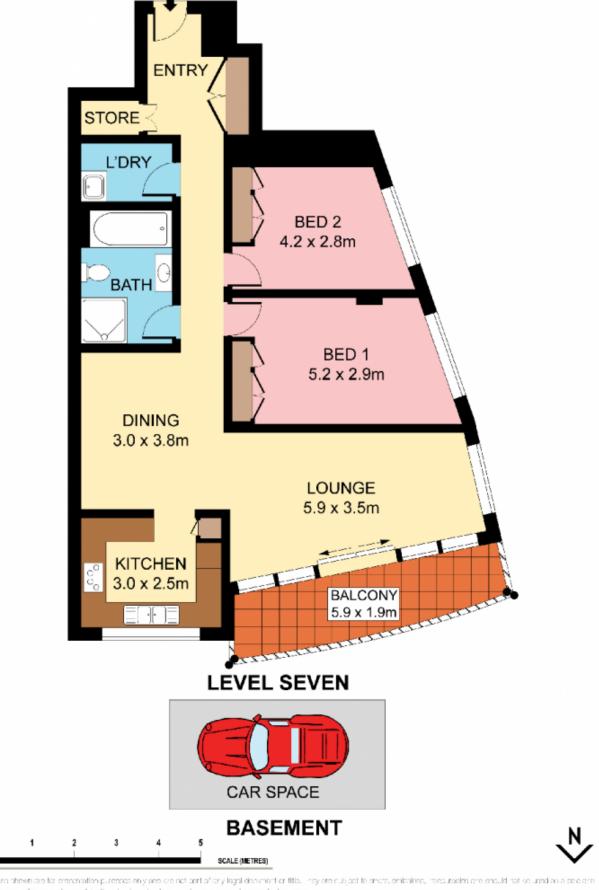

## 44/2-8 Park Avenue Burwood NSW

Offering a premium lifestyle address in Burwoods leafy heart, this generous 7th floor apartment overlooks acres of picturesque parklands and captures sweeping district views. Presented in very original condition, its ready for a stylish upgrade to transform into a contemporary abode set just metres to Burwood Westfield, numerous eateries and rail.

- Perfect north aspect, filled with natural light
- Spacious living wrapped in glass, wide balcony
- Substantial original kitchen with striking views
- Two good sized bedrooms, BIRs, central bath
- Internal laundry, intercom, secure lock up garage
- Huge potential, perfect 1st home buyers/investor

## 2 📭 1 🖺 1 🗬

Type : Unit
Building Size : 94 sqm
Land Size : 110 sqm

View: https://www.jreproperty.com.au/sale/nsw/inner-west/burwood/residential/unit/748

4891

For full version visit the website