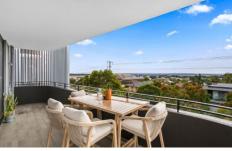

## 310/89 Willarong Road Caringbah NSW

Embrace the essence of modern living in style with this stunning lifestyle apartment in a superb Caringbah location. With views across to Woolooware Bay, this contemporary two-bedroom apartment features quality appointments and pristine finishes throughout. With open plan living, a sleek modern kitchen comprising clean lines, stone benchtops and a suite of European appliances, the space opens out to an expansive alfresco balcony with panoramic views of the bay and beyond. Two generous robed bedrooms include a beautifully appointed ensuite featuring floor to ceiling tiles, textured subway tiles, frameless shower and chrome tapware, whilst the second bathroom and Euro-style laundry complement and complete a well-considered floorplan. The communal roof entertaining space includes covered alfresco dining area and bbq, and a secured