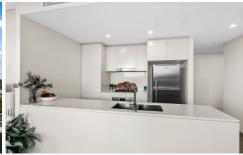

## 310/89 Willarong Road Caringbah NSW

Embrace the essence of modern living in style with this stunning lifestyle apartment in a superb Caringbah location. With views across to Woolooware Bay, this contemporary two-bedroom apartment features quality appointments and pristine finishes throughout. With open plan living, a sleek modern kitchen comprising clean lines, stone benchtops and a suite of European appliances, the space opens out to an expansive alfresco balcony with panoramic views of the bay and beyond. Two generous robed bedrooms include a beautifully appointed ensuite featuring floor to ceiling tiles, textured subway tiles, frameless shower and chrome tapware, whilst the second bathroom and Euro-style laundry complement and complete a well-considered floorplan. The communal roof entertaining space includes covered alfresco dining area and bbq, and a secured