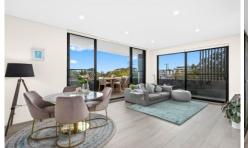

## 310/89 Willarong Road Caringbah NSW

Embrace the essence of modern living in style with this stunning lifestyle apartment in a superb Caringbah location. With views across to Woolooware Bay, this contemporary two-bedroom apartment features quality appointments and pristine finishes throughout. With open plan living, a sleek modern kitchen comprising clean lines, stone benchtops and a suite of European appliances, the space opens out to an expansive alfresco balcony with panoramic views of the bay and beyond. Two generous robed bedrooms include a beautifully appointed ensuite featuring floor to ceiling tiles, textured subway tiles, frameless shower and chrome tapware, whilst the second bathroom and Euro-style laundry complement and complete a well-considered floorplan. The communal roof entertaining space includes covered alfresco dining area and bbq, and a secured