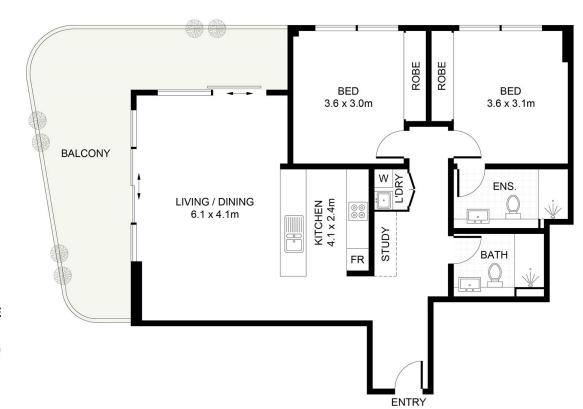

## 310/89 Willarong Road Caringbah NSW

Embrace the essence of modern living in style with this stunning lifestyle apartment in a superb Caringbah location. With views across to Woolooware Bay, this contemporary two-bedroom apartment features quality appointments and pristine finishes throughout. With open plan living, a sleek modern kitchen comprising clean lines, stone benchtops and a suite of European appliances, the space opens out to an expansive alfresco balcony with panoramic views of the bay and beyond. Two generous robed bedrooms include a beautifully appointed ensuite featuring floor to ceiling tiles, textured subway tiles, frameless shower and chrome tapware, whilst the second bathroom and Euro-style laundry complement and complete a well-considered floorplan. The communal roof entertaining space includes covered alfresco dining area and bbq, and a secured