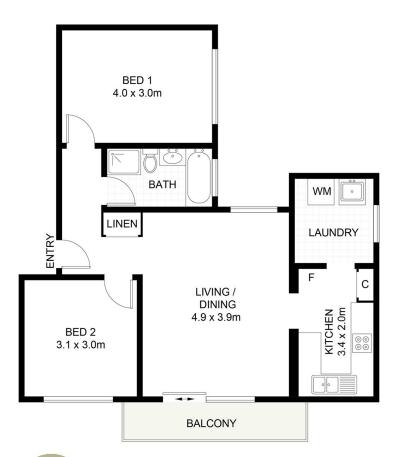

## 16/165 Willarong Road Caringbah NSW

New to the market is this 2nd floor 2 bedroom apartment located only a short walk to Caringbah's large supermarkets, cafes and railway.

A great opportunity to place your own touch on a blank canvas.

- \* 2 good size bedrooms, main with built-in robe.\* Open plan living with sunny balcony
- Separate gourmet style kitchen
- \* Single lock-up garage \* Strata Levy \$768.04 p/q | Council \$352.70 p/q
- \* Current Rent \$415 pw

## 2 📭 1 🖺 1 🗬

**Type**: Apartment

**View**: https://www.jreproperty.com.au/sale/nsw/sutherla nd/caringbah/residential/apartment/7484896

**Trent Jeffree** 02 9540 2222

16/165 Willarong Road, Caringbah

DISCLAIMER: PLANS SHOWN ARE FOR PRESENTATION PURPOSES AND ARE NOT PART
OF ANY LEGAL DOCUMENT. ALL MEASUREMENTS AND FIGURES ARE APPROXIMATE.