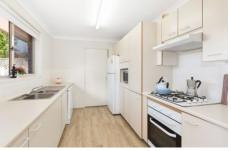

- \* Expansive lounge and dining area with floating timber floors and air con
- \* Galley style kitchen with dishwasher, gas cooking and ample storage
- \* Master bedroom complete with recently updated ensuite, walk in wardrobe and air con
- \* Generously sized 2nd and 3rd bedroom, both with built in wardrobes
- \* Spacious paved courtyard with timber bench seats and