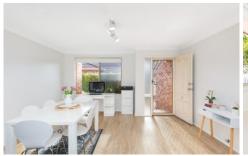

- \* Expansive lounge and dining area with floating timber floors and air con
- \* Galley style kitchen with dishwasher, gas cooking and ample storage
- \* Master bedroom complete with recently updated ensuite, walk in wardrobe and air con
- \* Generously sized 2nd and 3rd bedroom, both with built in wardrobes
- \* Spacious paved courtyard with timber bench seats and