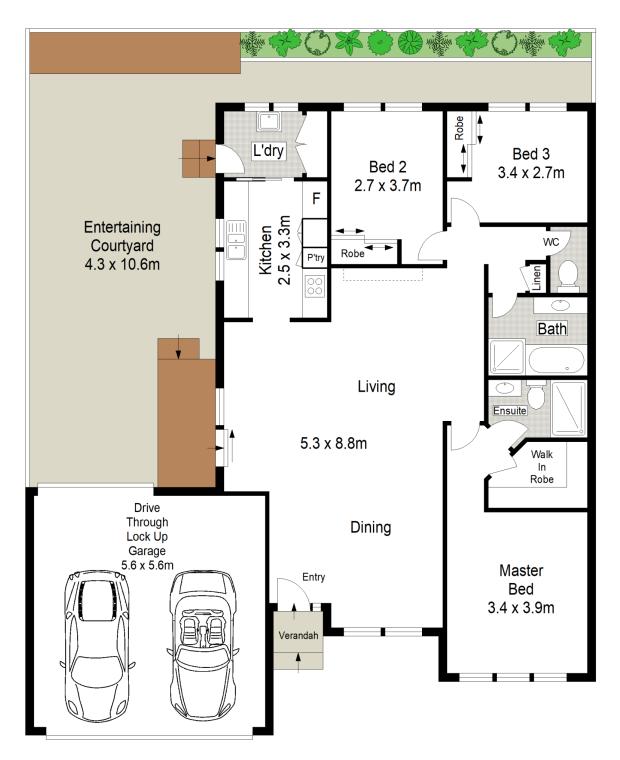

## 2/21-23 Nullaburra Road Caringbah NSW

Exceptionally proportioned with house like dimensions and superb entertaining spaces, this fresh and contemporary villa is adaptive to a variety of living configurations and would appeal to anyone looking to upgrade from an apartment or downsize from a home. Conveniently located in a quiet street close to the bus stop, local shops, golf course & schools.

- \* Expansive lounge and dining area with floating timber floors and air con
- \* Galley style kitchen with dishwasher, gas cooking and ample storage
- \* Master bedroom complete with recently updated ensuite, walk in wardrobe and air con
- \* Generously sized 2nd and 3rd bedroom, both with built in wardrobes
- \* Spacious paved courtyard with timber bench seats and

3 2 2 2

Land Size : 200 sqm

View : https://www.jreproperty.com.au/sale/nsw/sut

herland/caringbah/residential/villa/7484920

Luke Jeffree 02 9540 2222

## **GROUND FLOOR**

Scale in metres. Indicative only. Dimensions are approximate. All information contained herein is gathered from sources we believe to be reliable. However we cannot guarantee its accuracy and interested persons should rely on their own enquiries.