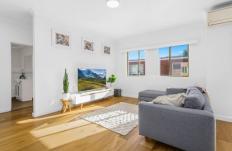

- \* Three sun filled spacious bedrooms, master bed with ensuite
- \* Spacious layout with combined lounge & dining
- \* Open plan kitchen with gas appliances and Bosch appliances

3 📭 2 🖺 3 🗬

**Type:** Apartment