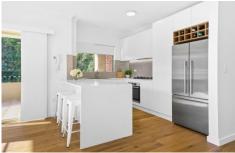

- \* Three sun filled spacious bedrooms, master bed with ensuite
- \* Spacious layout with combined lounge & dining
- \* Open plan kitchen with gas appliances and Bosch appliances

3 📭 2 🖺 3 🗬

**Type:** Apartment