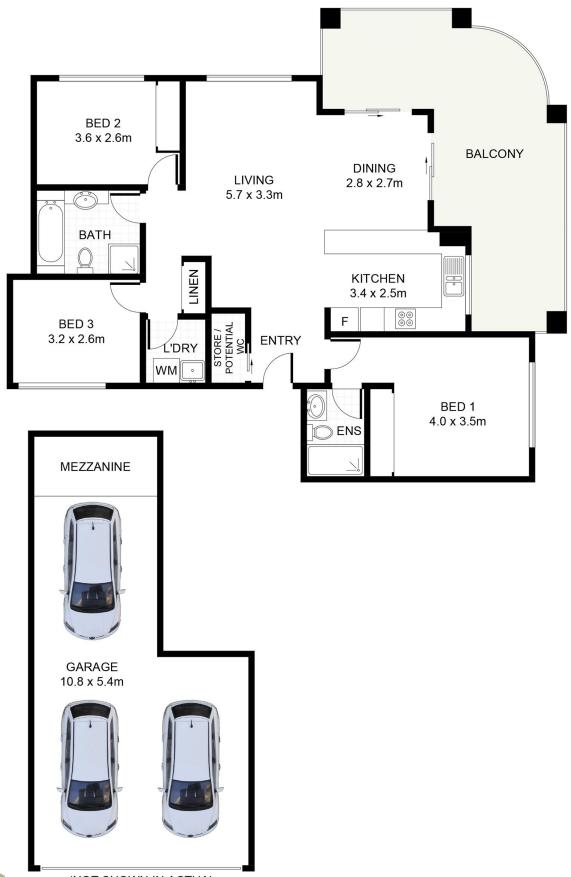

## 8/398-400 Port Hacking Road South Caringbah NSW

A lush, leafy setting in a well-maintained complex adds tremendous appeal to this spacious apartment. Perfectly positioned with a favourable north east aspect and tucked away at the back of the block whilst being just a few minutes stroll from Caringbah station and vibrant Caringbah living. An exceptional apartment boasting light filled interiors throughout and situated on the first floor embracing an idyllic flow to a large wrap around covered balcony.

- \* Three sun filled spacious bedrooms, master bed with ensuite
- \* Spacious layout with combined lounge & dining
- \* Open plan kitchen with gas appliances and Bosch appliances

3 📭 2 🖺 3 🗬

**Type:** Apartment

8/398-400 Port Hacking Road, Caringbah South

DISCLAIMER: PLANS SHOWN ARE FOR PRESENTATION PURPOSES AND ARE NOT PART OF ANY LEGAL DOCUMENT. ALL MEASUREMENTS AND FIGURES ARE APPROXIMATE.