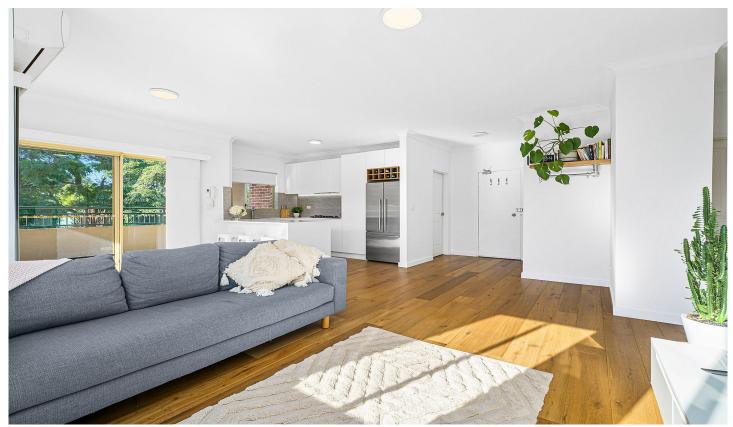

## 8/398-400 Port Hacking Road South Caringbah NSW

A lush, leafy setting in a well-maintained complex adds tremendous appeal to this spacious apartment. Perfectly positioned with a favourable north east aspect and tucked away at the back of the block whilst being just a few minutes stroll from Caringbah station and vibrant Caringbah living. An exceptional apartment boasting light filled interiors throughout and situated on the first floor embracing an idyllic flow to a large wrap around covered balcony.

- \* Three sun filled spacious bedrooms, master bed with ensuite
- \* Spacious layout with combined lounge & dining
- \* Open plan kitchen with gas appliances and Bosch appliances

3 📭 2 🖺 3 🗬

**Type:** Apartment