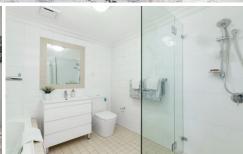

- \* Timber floors, generous lounge and dining area
- \* Renovated kitchen with gas appliances & stone benches
- \* Spacious alfresco balcony, access from bedroom & lounge
- \* Generous bedroom, built in wardrobes and split system A/C
- \* Stylish bathroom, frameless shower screen & bath
- \* Single security car space, security building, lift access