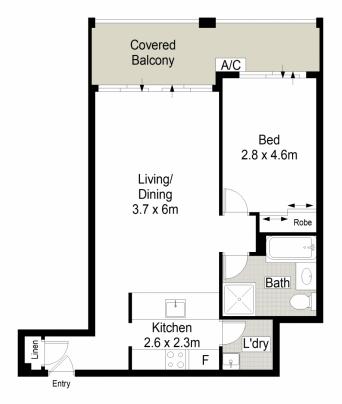

- \* Timber floors, generous lounge and dining area
- \* Renovated kitchen with gas appliances & stone benches
- \* Spacious alfresco balcony, access from bedroom & lounge
- \* Generous bedroom, built in wardrobes and split system A/C
- \* Stylish bathroom, frameless shower screen & bath
- \* Single security car space, security building, lift access

17/52 President Avenue, Caringbah

This diagram is for illustrative purpose only. All reasonable care has been taken in the preparation, but no warranty is given as to the accuracy of the information. This document does not constitute any part of any offer or contract. Dimensions shown are approximate only. Prospective purchasers must rely on their own enquiries.