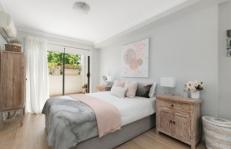

- \* Timber floors, generous lounge and dining area
- \* Renovated kitchen with gas appliances & stone benches
- \* Spacious alfresco balcony, access from bedroom & lounge
- \* Generous bedroom, built in wardrobes and split system A/C
- \* Stylish bathroom, frameless shower screen & bath
- \* Single security car space, security building, lift access