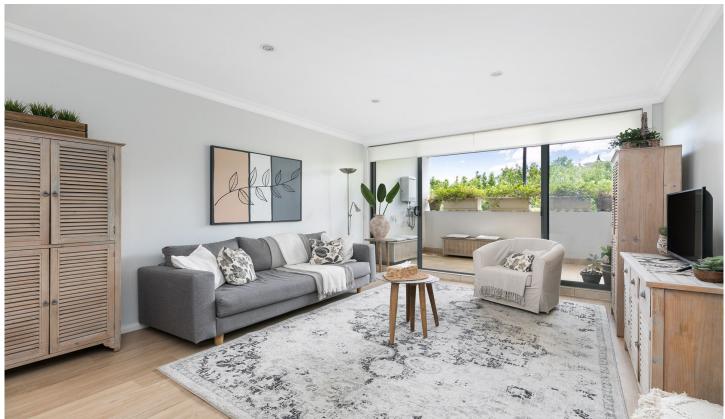

## 17/52 President Avenue Caringbah NSW

Substantial and stylish, this first-floor apartment with lift access presents expansive light filled interiors and is updated throughout for instant enjoyment. Enhanced by a perfect due north aspect it delivers further appeal with its close proximity to Caringbah shops, bus and rail

- \* Timber floors, generous lounge and dining area
- \* Renovated kitchen with gas appliances & stone benches
- \* Spacious alfresco balcony, access from bedroom & lounge
- \* Generous bedroom, built in wardrobes and split system A/C
- \* Stylish bathroom, frameless shower screen & bath
- \* Single security car space, security building, lift access