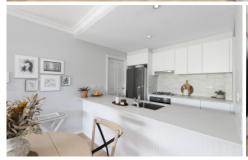

- \* Timber floors, generous lounge and dining area
- \* Renovated kitchen with gas appliances & stone benches
- \* Spacious alfresco balcony, access from bedroom & lounge
- \* Generous bedroom, built in wardrobes and split system A/C
- \* Stylish bathroom, frameless shower screen & bath
- \* Single security car space, security building, lift access