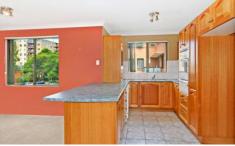

Open plan lounge and dining room of sizable proportions Timber open plan kitchen with breakfast bar and pantry Generous bedrooms, main with en-suite and built in robes Modern bathroom with separate bath and shower Huge east facing balcony ideal for alfresco entertaining Security complex with single garage, close to shops & 2 🔄 2 🚍 1 🗬