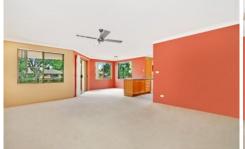

Open plan lounge and dining room of sizable proportions Timber open plan kitchen with breakfast bar and pantry Generous bedrooms, main with en-suite and built in robes Modern bathroom with separate bath and shower Huge east facing balcony ideal for alfresco entertaining Security complex with single garage, close to shops & 2 🔄 2 🚍 1 🗬