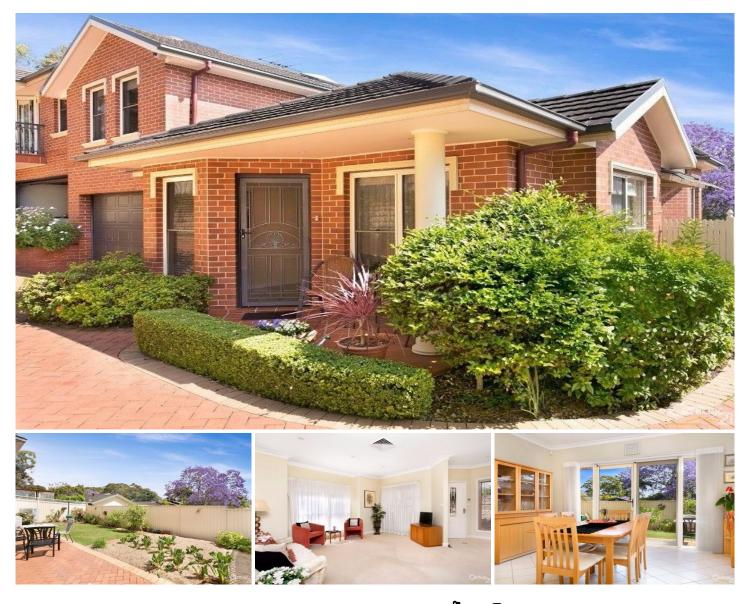

## 3/62 Jacaranda Road Caringbah NSW

Situated in the superb "Bella Estate" complex of only 5. You will appreciate the quality & design of this beautiful, pet friendly, Townhouse with natural light throughout. The living area and main downstairs bedroom both flow out to the large north facing garden & yard. The kitchen is an entertainers delight. All 3 bedrooms are a double size with built in robes and such a plus to have one of them downstairs! Ducted air conditioning, vacuum system throughout and an alarm system. Close to the amenities of Caringbah and a short drive to Cronulla beaches & Westfield Miranda, you can't help but be impressed with this property.

Downstairs:

\* Living area & separate dining

For full version visit the website

3 🎮 2 🏪 2 😭

- Type : Townhouse
- Land Siz
- Land Size : 225 sqm
  - : https://www.jreproperty.com.au/sale/nsw/sut herland/caringbah/residential/townhouse/74 84932