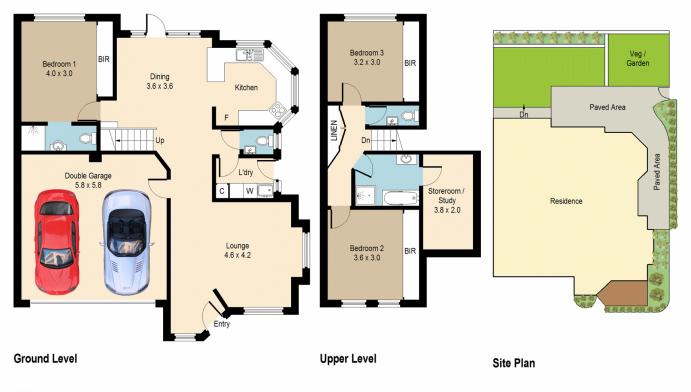

Downstairs:

\* Living area & separate dining

For full version visit the website

3 🎮 2 🏪 2 😭

- Type : Townhouse
- Land Siz
- Land Size : 225 sqm
  - : https://www.jreproperty.com.au/sale/nsw/sut herland/caringbah/residential/townhouse/74 84932

## 3/62 Jacaranda Road, Caringbah South

Please note: All stated dimensions are approximate only. Particulars given are of general information only and do not constitute any representation on the part of the vendor or agent.