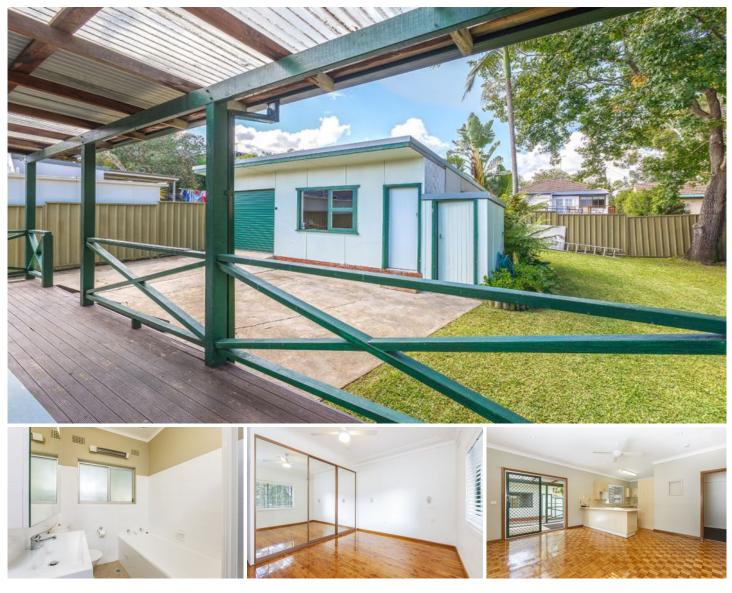

## 18 Nyinya Avenue GYMEA NSW

Well maintained throughout, this terrific three bedroom home offers a versatile floor plan with plenty of natural light and loads of space.

## Featuring:

Three good sized bedrooms with built-ins Spacious living area with air-conditioning Open plan kitchen with dishwasher incl Large covered deck, level grassed yard Oversized garage and off street parking Modern bathroom with bath and shower