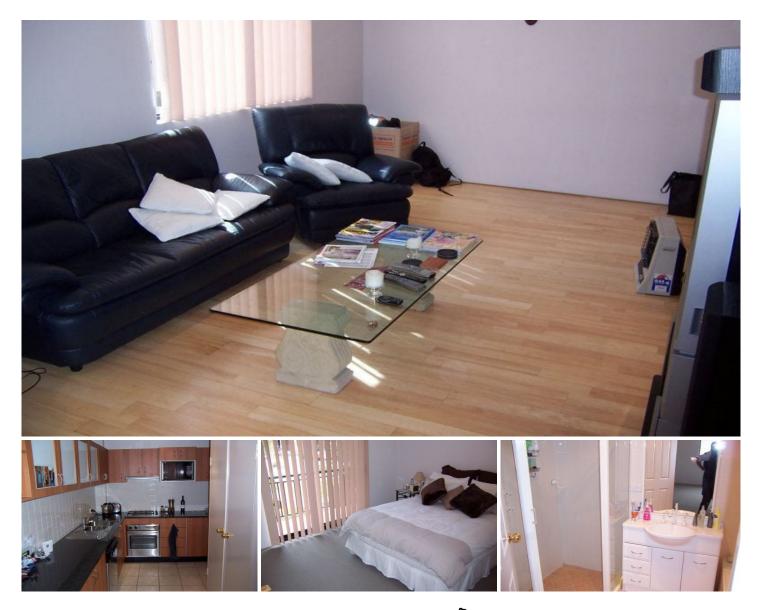

## 22-28 Premier GYMEA NSW

Great 3 bedroom townhouse with plenty of living space. Many features include floorboards throughout living areas downstairs, open plan kitchen with dishwasher & gas cooking, main bedroom with ensuite, all bedrooms have built-in robes, family retreat or additional living area upstairs, reverse cycle air conditioning, internal access to 3 car garage and paved front courtyard. Contact Trent for an inspection 9540 2222.