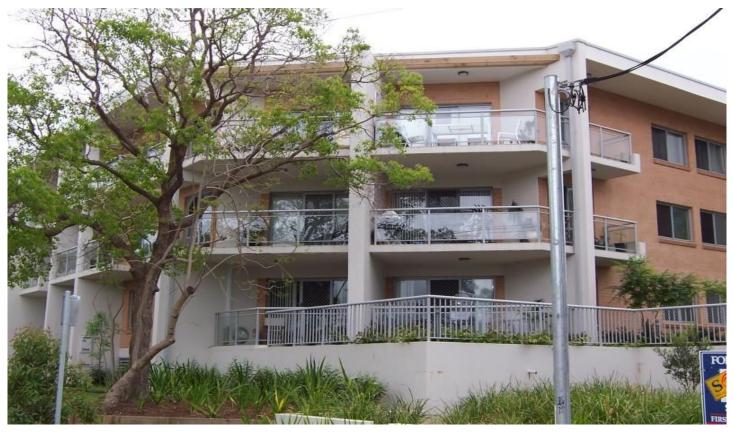

## 11-15 Chapman Street GYMEA NSW

Immaculate 2 year old top floor 2 bedroom security unit. So many features to list, lift access, reverse cycle air conditioning, fully tiled living areas, open plan kitchen with dishwasher, stainless steel appliances and glass splash backs, Mirrored built-in robes in both bedrooms, large sunny balcony, internal laundry with dryer and 1 1/2 car garage. Metres to everything Gymea has to offer. Contact Trent 9540 2222