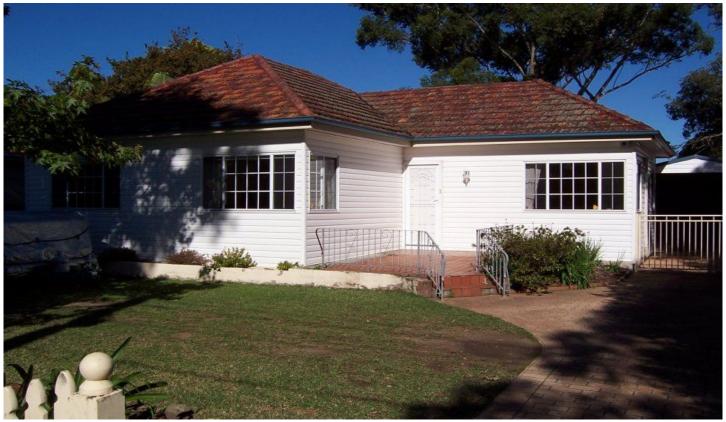

## 344 President GYMEA NSW

Excellent 3 bedroom family home with all the creature comforts. Many features including spacious living areas, sunroom, double size bedrooms all with built-in robes, reverse cycle air conditioning, modern kitchen with dishwasher & microwave, laundry with washing maching & dryer, alarm system, sparkling in-ground pool, great deck for entertaining, large flat backyard, 1/12 car garage + carport. Plenty of room for the boat or caravan. Short walk to shops, cafes, gym & transport. Contact Trent 9540 2222 for an inspection. No pets.