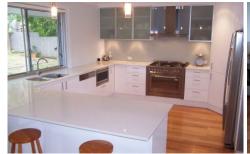

## 28 Flatrock Road GYMEA BAY NSW

Very spacious four bedroom family home in highly sought after Gymea Bay. With so many features to list here are but a few, open plan living areas with floor boards throughout, immaculate kitchen with stainless steel fridge and dishwasher, excellent indoor / outdoor entertaining areas, built-ins robes in 3 bedrooms, gas heating, corner spa, plenty of room for the kids down stairs in the rumpus which includes a second bathroom, in-ground pool, internal access to massive two car auto garage. The list goes on. Contact Trent if you would like an inspection 9540 2222.