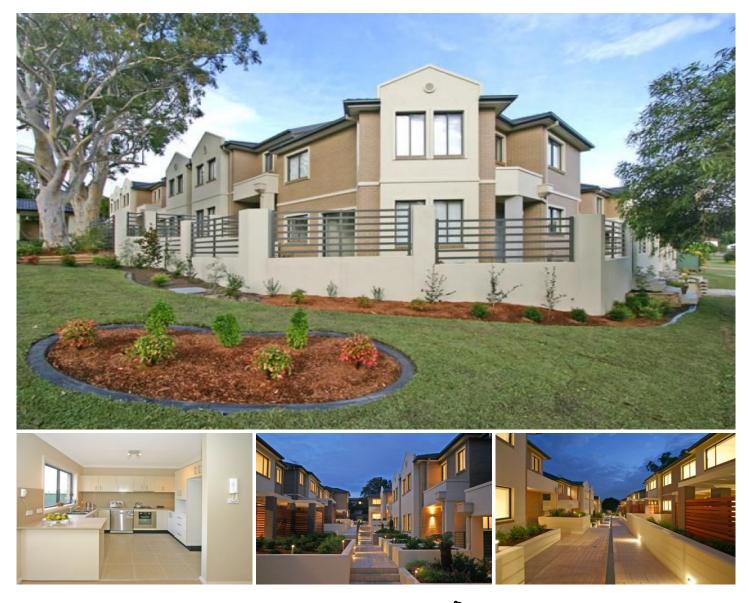

## 39-45 Manchester Road GYMEA NSW

Immaculate 3 bedroom townhouse only 12 months old. So many features to list including spacious separate lounge/dining area, reverse cycle air conditioning, open plan kitchen with dishwasher & gas cooking, double size bedrooms all with built-in robes, main with ensuite, partly tiled/grass courtyard, internal acces to massive double garage. Only minutes to Gymea Village. Contact Trent 9540 2222 if you would like an inspection. No Pets.