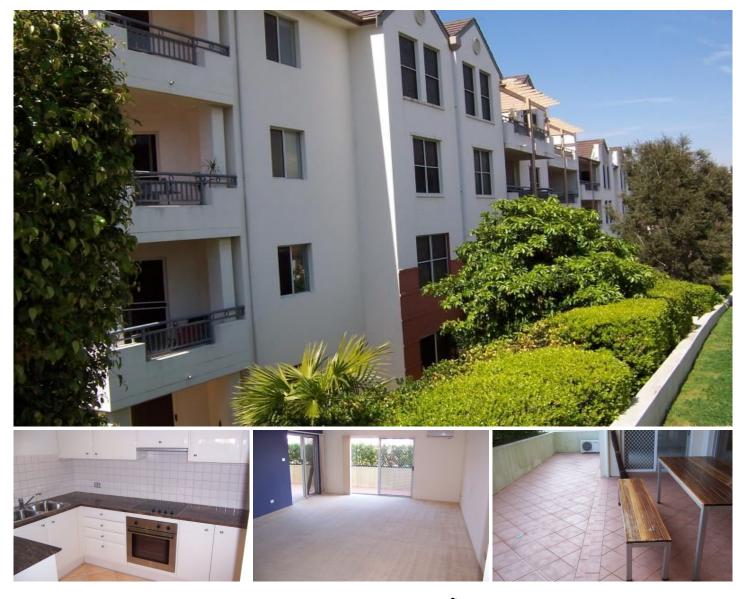

## 31/118 Karimbla Road MIRANDA NSW

Excellent ground floor 2 bedroom security unit only metres to Miranda westfield and transport. Many features include large lounge/dining area with reverse cycle air conditioning, open plan kitchen with dishwasher, mirrored built-in robes in both bedrooms, internal laundry with 2nd toilet, huge courtyard style balcony with table setting and garaging for 2 cars. Contact Trent 9540 2222 in you have any further questions. Sorry no pets.