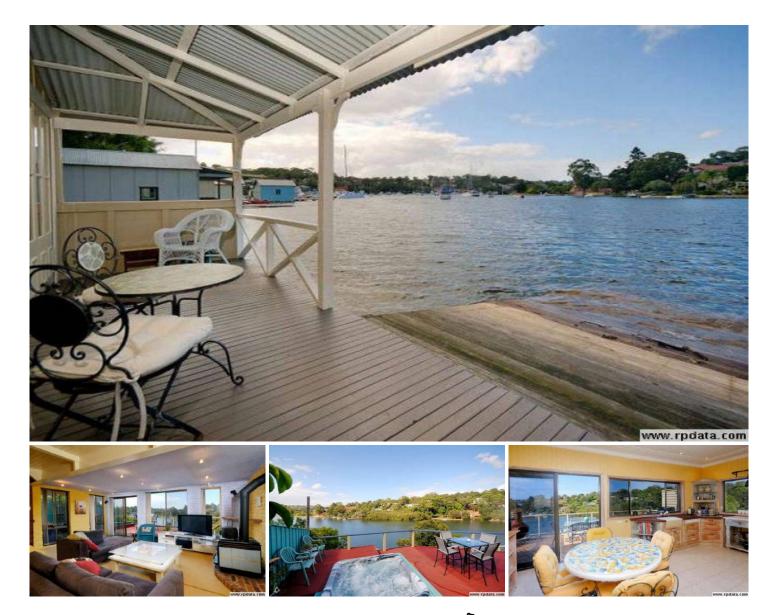

## 60 Matson Crescent MIRANDA NSW

Very affordable waterfront opportunity graced with the style & sophistication required to compliment any waterside lifestyle. Drowned in all day long sunshine. 3 bedrooms complete with renovated bathroom, spacious updated kitchen with balcony, great downstairs living room with combustion fire, bar & toilet also adjoining a sensational size balcony finished perfectly with a spacious spa overlooking Yowie Bay. Also a fantastic boat shed right on the waters edge. Contact Trent for an inpection 9540 2222