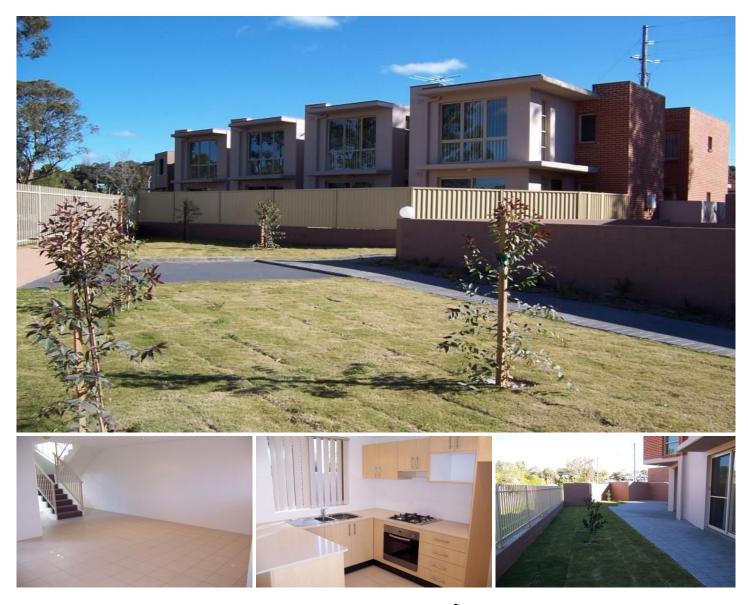

## 226 Parraweena Road Miranda NSW

We have on offer 2 Brand New townhouses both with superior finishes. Following is a list of fantastic features such as ducted air conditioning throughout, spacious tiled living areas, open plan kitchen with stainless steel appliances & dishwasher, gas cooking/heating/hot water, some with 3 courtyards, built-in & walk-in robes, ensuites, 3rd toilet, double glazed windows, rainwater tanks available, tandem garaging. Contact Trent 9540 2222 if you would like an inspection.

## 3 🛤 2 🚰 2 🚘

**Type** : Townhouse

**View** : https://www.jreproperty.com.au/lease/nsw/sutherl and/miranda/residential/townhouse/7486889

Trent Jeffree 02 9540 2222