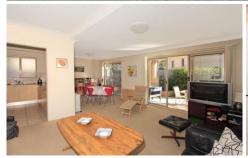

## 31 Hotham Road GYMEA NSW

Sensational ground floor villa style apartment. This very rare opportunity comes in such a super convenient position only minutes walk from popular Gymea Village. Spaciously designed floor plan complete with L-shaped lounge/dining, 3 great size bedrooms, modern stylish kitchen plus a large trendy bathroom & double lock up garage. Terrific grassed/concrete & partly covered courtyard is what makes this property superior.