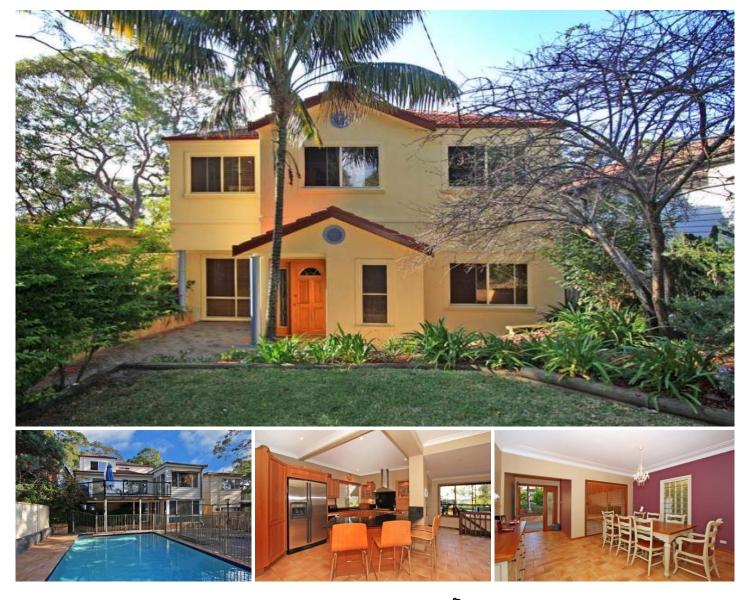

## 78 Ellesemere Road GYMEA BAY NSW

Perfectly positioned in the heart of Gymea Bay, boasting a fabulous north facing backyard complete with in-ground pool & sun drenched entertaining areas. Upstairs comprises of 4 double bedrooms with built-ins & bathroom. The entry level of the home consists of the main bedroom with new tastefully finished ensuite, modern main bathroom, formal dining area, stylish large kitchen adjoining the great size family room plus sunroom both with access to the entertainers size balcony overlooking the backyard. Downstairs offers a rumpus room/home office plus utilities room. Car enthusiasts are sure to appreciate the garage plus triple carport with rear street access. Contact Trent 9540 2222 for your own private viewing.