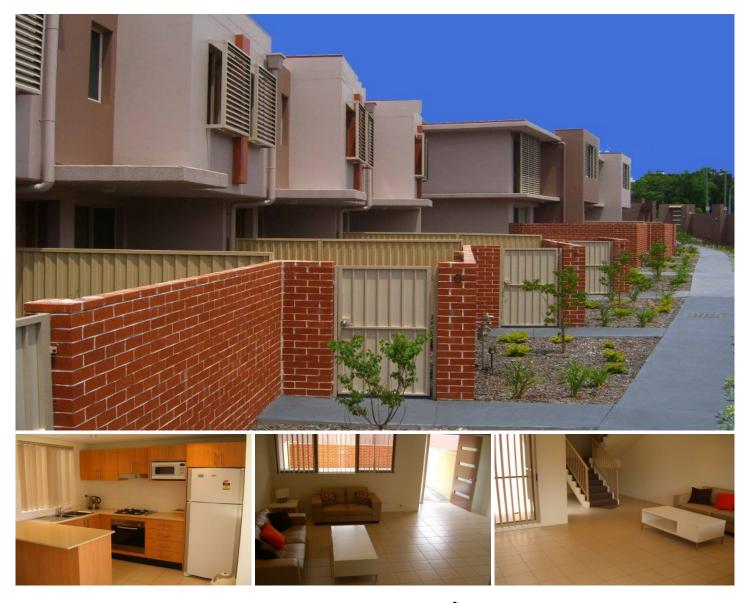

## 7/226 Parraweena Road MIRANDA NSW

Very spacious 3 bedroom near new townhouse. So many features that include separate fully tiled lounge dining areas, open plan kitchen with dishwasher & gas cooking, double size bedrooms with either built-in robes or walk-in robe, main bedroom with ensuite, ducted air conditioning throughout the whole townhouse, huge tandem garage and all a short walk to Miranda Westfield. Contact Trent 9540 2222 if you would like to inspect anytime.