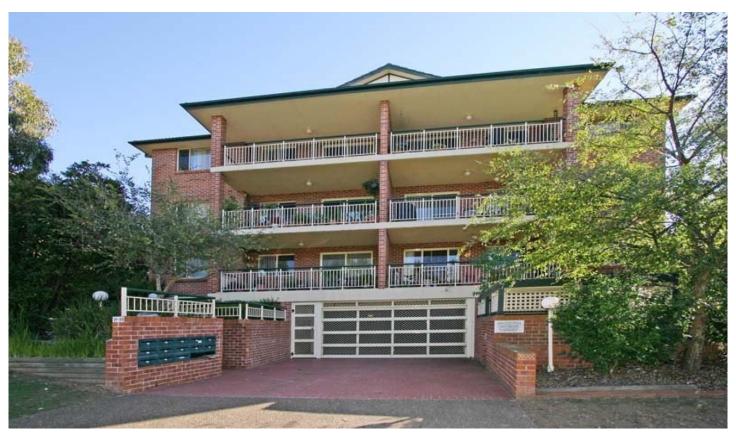

## 11/31-33 Chapman Street GYMEA NSW

Massive 3 bedroom security unit only approximately 150 metres to Gymea Village. This great unit consists of very large living areas, near new floorboards & gas heating, open plan kitchen with gas cooking & dishwasher, main bedroom has walk-in robe, ensuite and fan, mirrored built-in robe in the 2nd bedroom, internal laundry and double remote control garage. Contact Trent 9540 2222 should you have any further questions.