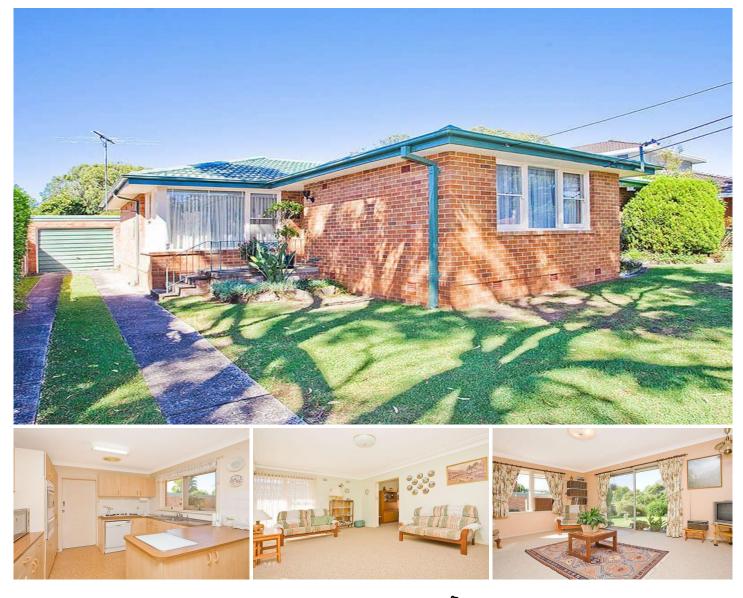

## 36 Johnston Avenue KIRRAWEE NSW

Fantastic single level 3-4 bedroom family home located only a 5 minute walk to Kirrawee High School. So many great features including separate lounge/dining areas, rear sunroom could be converted into master bedroom with ensuite & air conditioning, built-in robes in 3 bedrooms, open plan eat-in kitchen with gas cooking, gas heating, internal laundry, BBQ area with outside gas bayonet, single remote control garage plus off street parking & fully fenced backyard. No pets. Contact Trent 9540 2222 if you would like an further information.