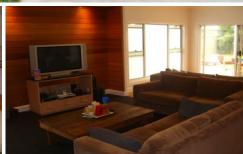

## 3 High Street GYMEA NSW

Spacious 4-5 bedroom single level home with great size backyard. Fully renovated inside and out, features include large double size bedrooms all with built-in robes, main bedroom has walk-in robe & ensuite with double shower, large open plan lounge & dining areas, floorboards throughout living areas, open plan kitchen with dishwasher, great outside deck for entertaining, 5th bedroom with own ensuite & access, flat North facing backyard, tandem carport and a short stroll to bustling Gymea Village. (side fence to be erected)