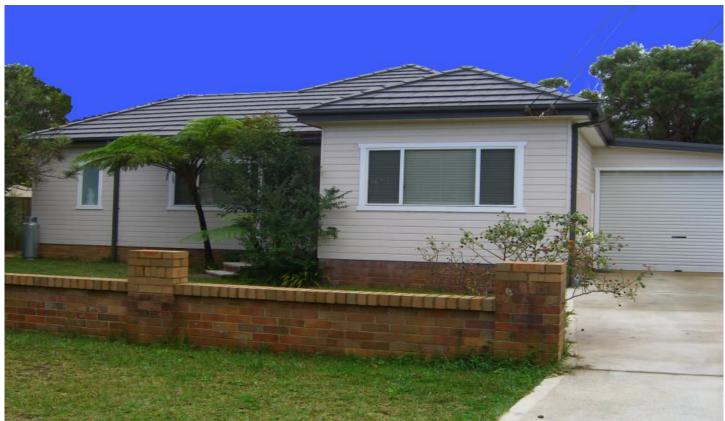

## 3 High Street GYMEA NSW

Spacious 4-5 bedroom single level home with great size backyard. Fully renovated inside and out, features include large double size bedrooms all with built-in robes, main bedroom has walk-in robe & ensuite with double shower, large open plan lounge & dining areas, floorboards throughout living areas, open plan kitchen with dishwasher, great outside deck for entertaining, 5th bedroom with own ensuite & access, flat North facing backyard, tandem carport and a short stroll to bustling Gymea Village. (side fence to be erected)