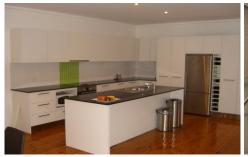

## 3 High Street GYMEA NSW

Spacious 4-5 bedroom single level home with great size backyard. Fully renovated inside and out, features include large double size bedrooms all with built-in robes, main bedroom has walk-in robe & ensuite with double shower, large open plan lounge & dining areas, floorboards throughout living areas, open plan kitchen with dishwasher, great outside deck for entertaining, 5th bedroom with own ensuite & access, flat North facing backyard, tandem carport and a short stroll to bustling Gymea Village. (side fence to be erected)