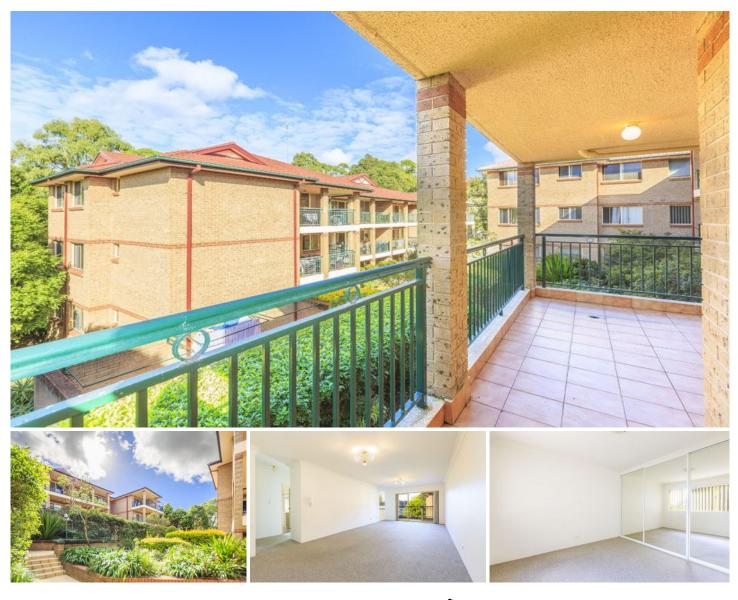

## 18/16-24 Chapman Street GYMEA NSW

Nestled on the first floor of a well-maintained security complex, this unit is perfectly located within a short stroll to Gymea train station and an abundance of cafes and restaurants.

## Featuring

Main bedroom with master built-in robe Entertainers balcony with leafy outlook Tandem lock-up garage, internal laundry Spacious combined living & dining area Neat and tidy kitchen, electric cooking Bathroom with separate bath & shower