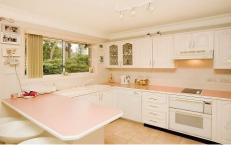

## 3/6 Premier Street GYMEA NSW

Fantastic 3 bedroom townhouse located right in the heart of Gymea. With so many great features that would include spacious lounge & dining areas, reverse cycle air conditioning, open plan kitchen with dishwasher, double size bedrooms all with built-in robes, main bedroom has ensuite & air conditioning, huge bathroom, sunny courtyard with both grass & tiled areas, internal laundry with 3rd toilet & double auto garage. Situated a short stroll to Gymea shops which enjoys Cafes, Gym, Transport and great village atmosphere. Contact 9540 2222 should you require any further information.