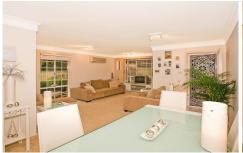

## 3/6 Premier Street GYMEA NSW

Fantastic 3 bedroom townhouse located right in the heart of Gymea. With so many great features that would include spacious lounge & dining areas, reverse cycle air conditioning, open plan kitchen with dishwasher, double size bedrooms all with built-in robes, main bedroom has ensuite & air conditioning, huge bathroom, sunny courtyard with both grass & tiled areas, internal laundry with 3rd toilet & double auto garage. Situated a short stroll to Gymea shops which enjoys Cafes, Gym, Transport and great village atmosphere. Contact 9540 2222 should you require any further information.