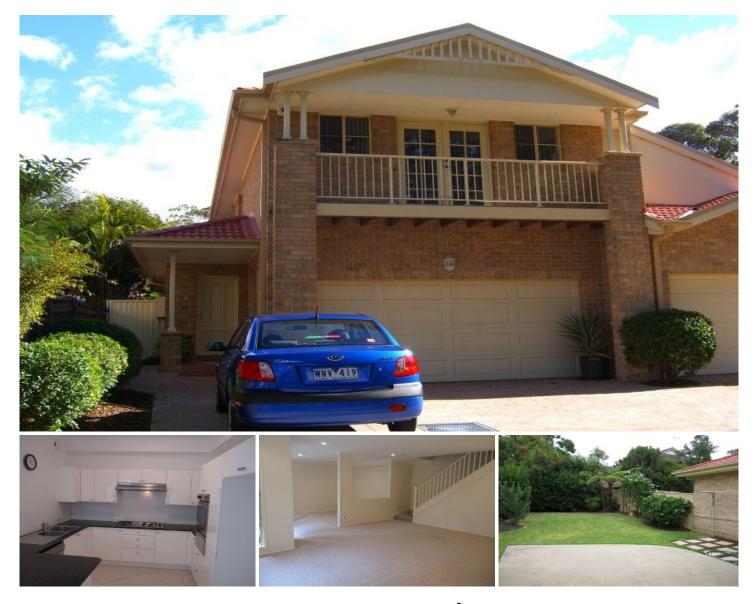

## 7A Premier Street GYMEA NSW

Immaculate near new 3 bedroom duplex style home positioned in a very handy spot only metres to Gymea Village. Downstairs features include spacious living areas with both formal and informal lounge/dining areas, good size eat-in kitchen with gas cooking & dishwasher which then leads onto sunny yard with grass and paved entertaining areas, 3rd bathroom, upstairs are 3 double size bedrooms all with built-in robes, main has ensuite & walk-in robe, air conditioning throughout the whole home, alarm system, internal access to large double auto garage plus additional off street parking. This one won't last long. Contact 9540 2222 if you have any further questions. Sorry no pets.

## 3 🛤 3 🚔 2 🚘

Type : Semi Detached

**View** : https://www.jreproperty.com.au/lease/nsw/sutherl and/gymea/residential/semi-detached/7486942

Trent Jeffree 02 9540 2222