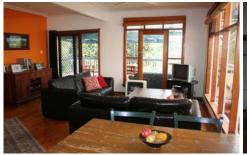

## 35 Vernon Avenue GYMEA BAY NSW

Fantastic 3 bedroom family home set back from the street to enjoy its own private oasis. Many features for this home include floorboards throughout home, large double size bedrooms all with built-in robes and main bedroom has renovated ensuite & walk-in robe, good size combined lounge dining with combustion fireplace and reverse cycle air conditioning, renovated kitchen with gas cooking and dishwasher, near new office or study, spacious near new laundry with 3rd toilet, massive outdoor deck over looks the backyard and enjoys sun all day long with its North/East aspect & tandem remote control garage. Contact Trent 9540 2222 should you have any further inquiries.