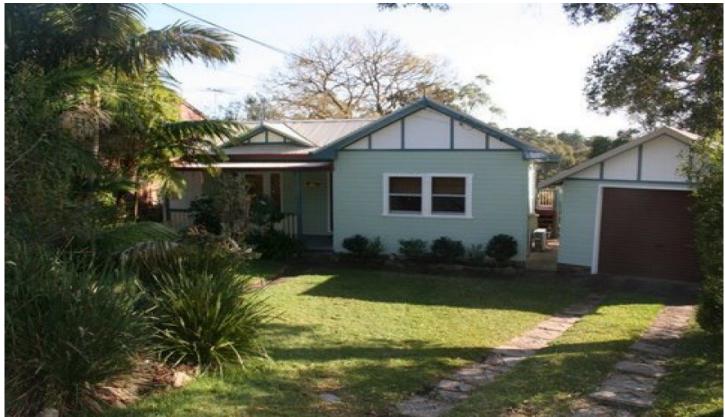

## 35 Vernon Avenue GYMEA BAY NSW

Fantastic 3 bedroom family home set back from the street to enjoy its own private oasis. Many features for this home include floorboards throughout home, large double size bedrooms all with built-in robes and main bedroom has renovated ensuite & walk-in robe, good size combined lounge dining with combustion fireplace and reverse cycle air conditioning, renovated kitchen with gas cooking and dishwasher, near new office or study, spacious near new laundry with 3rd toilet, massive outdoor deck over looks the backyard and enjoys sun all day long with its North/East aspect & tandem remote control garage. Contact Trent 9540 2222 should you have any further inquiries.