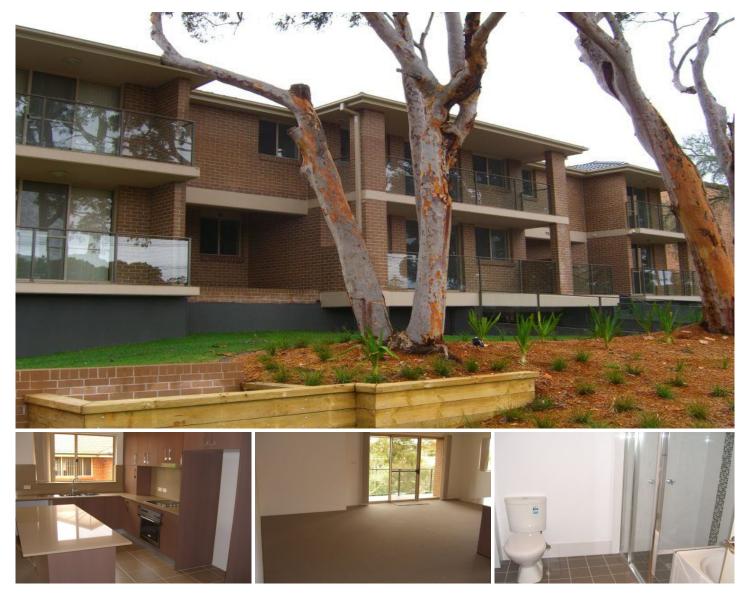

## 2/72-74 Talara Road GYMEA NSW

Immaculate 1st floor (ground floor) near new security unit with all the modern inclusions. Many great features include good size lounge dining area, open plan kitchen with smeg appliances including dishwasher, spacious double size bedrooms with mirrored built-in robes & phone and TV cabling, fully tiled bathroom, internal laundry, keyless entry to main security entrance and large double garage. Contact 9540 2222 if you would like further details.