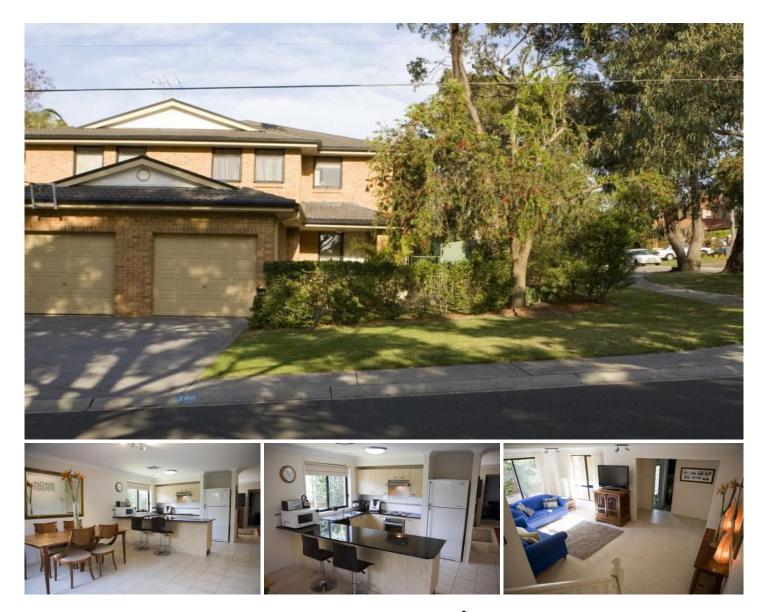

## **18B Coral Road WOOLOOWARE NSW**

Fantastic 3 bedroom duplex style home with all the modern inclusions. With room for the whole family this 8 year old home consists of formal lounge room, separate fully tiled dining area which leads onto the open plan kitchen with dishwasher, additional office or study, upstairs we have 3 double size bedrooms all with built-in robes, main bedroom has walk-in robe & ensuite, fully ducted air conditioning throughout the home, backyard has a grassed area perfect for the kids and also paved covered area ideal for entertaining. Contact Trent 9540 2222 if you require additional information. Sorry no pets.