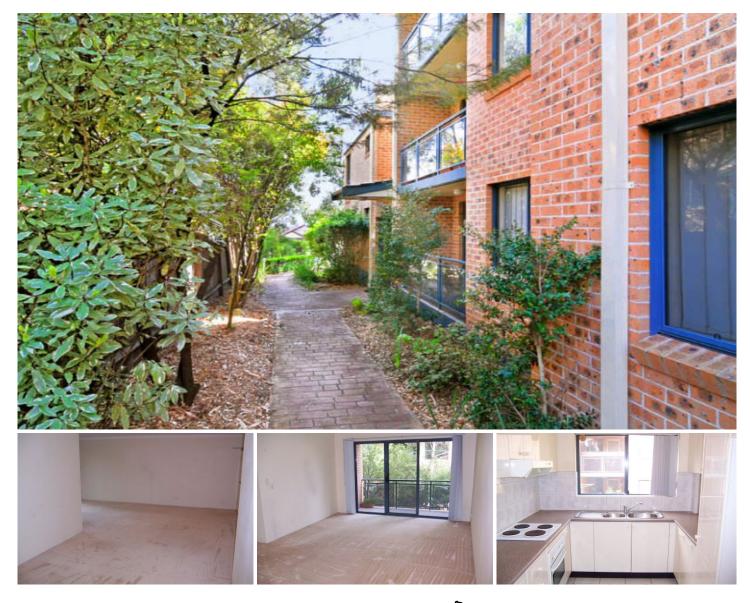

## 18/614 Princes Highway KIRRAWEE NSW

Great 1st floor 2 bedroom security unit only approximately 200 metres to Kirrawee's shops and transport. Many features include spacious lounge dining area, open plan kitchen, double size bedrooms (main has built-in robe), balcony, internal laundry and double garage. Contact Trent 9540 2222 if you have any further questions. Access off Flora Street.