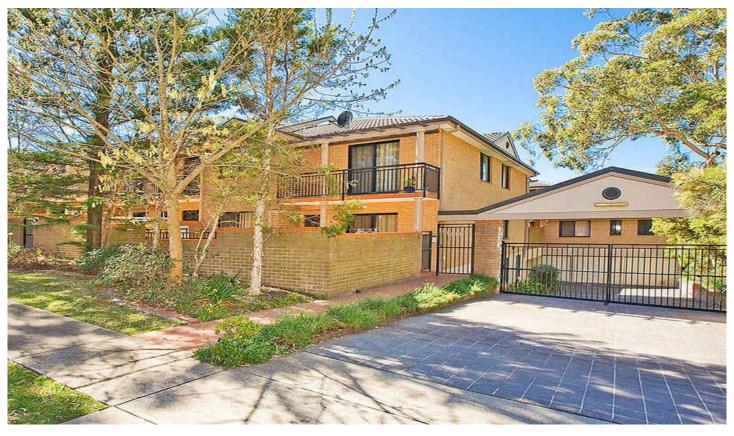

## 11/22-28 Premier Street GYMEA NSW

Immaculate 2 bedroom townhouse with all the latest inclusions. Many features for this townhouse include spacious lounge/dining areas with reverse cycle air conditioning, open plan kitchen with dishwasher and plenty of cupboard space, double size bedrooms both with mirrored built-in robes and main bedroom has ensuite & balcony, good size paved courtyard and internal access to tandem garage. Contact Trent 9540 2222 if you have any further questions.