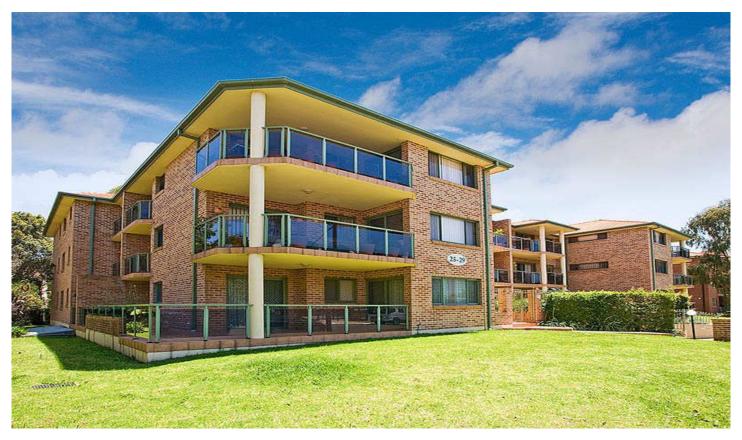

## 2/25-29 Koorabel Avenue GYMEA NSW

This immaculate 3 bedroom ground floor security unit is only a short stroll to everything Gymea has to offer. Many features for this unit include combined lounge/dining area, good size bedrooms all with built-in robes, main bedroom has ensuite, open plan kitchen with dishwasher, sunny north facing balcony, internal laundry and double lock-up garage. Contact Trent 9540 2222 Jeffree if you would like any further details.